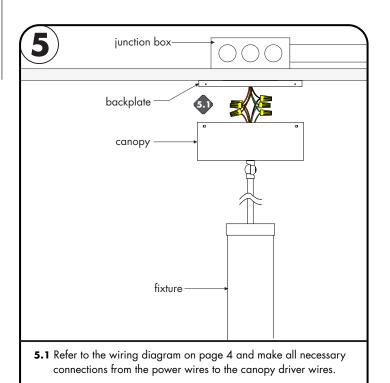

**5.2** Connect to ground in accordance with local electrical codes. **6.1** Insert the wire nut connections into the canopy. Align the canopy to the backplate and securing using the 3 screws.