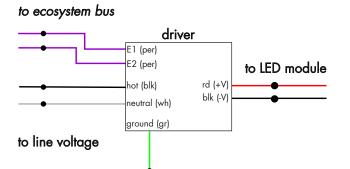

# **Wiring Diagrams**

Lutron Ecosystem H-series wire power supply wiring

eldoLED Dali power supply wiring

<u>Lutron Ecosystem 3 wire power supply wiring</u>

eldoLED 0-10V Dimming power supply wiring