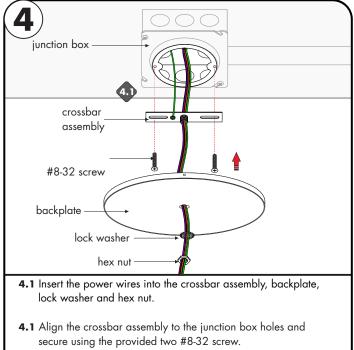

**4.2** Slide the backplate up to the crossbar and secure by tightening

the lock washer & hex nut into the crossbar nipple.

- 1. Product to be installed by a qualified electrician.
- 2. Prior to installation ensure power is off at fuse box to prevent electrical shock.