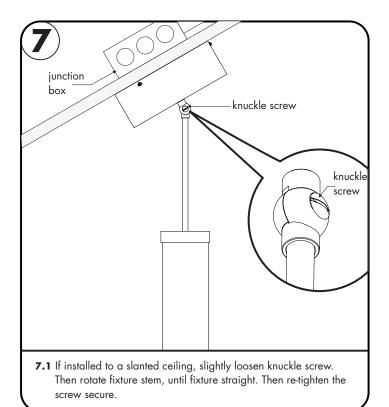

on ensure power is off at fuse box to prevent electrical shock.



#### **Note:** More than one person is recommended for this install.

- **1.1** Carefully, place canopy on a flat surface, and remove the 3 screws from the canopy. Take the backplate off completely.
- 1.2 Remove the crossbar assembly from the backplate.







**4.2** Slide the backplate up to the crossbar and secure by tightening

the lock washer & hex nut into the crossbar nipple.



- 1. Product to be installed by a qualified electrician.
- 2. Prior to installation ensure power is off at fuse box to prevent electrical shock.





**5.2** Connect to ground in accordance with local electrical codes. **6.1** Insert the wire nut connections into the canopy. Align the canopy to the backplate and securing using the 3 screws.







# **Wiring Diagrams**

Lutron Ecosystem H-series wire power supply wiring



eldoLED Dali power supply wiring



<u>Lutron Ecosystem 3 wire power supply wiring</u>



eldoLED 0-10V Dimming power supply wiring