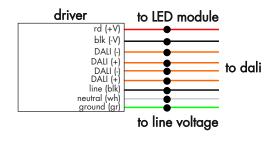

# **Wiring Diagrams**

Lutron Ecosystem H-series wire power supply wiring

eldoLED Dali power supply wiring

<u>Lutron Ecosystem 3 wire power supply wiring</u>

eldoLED 0-10V Dimming power supply wiring