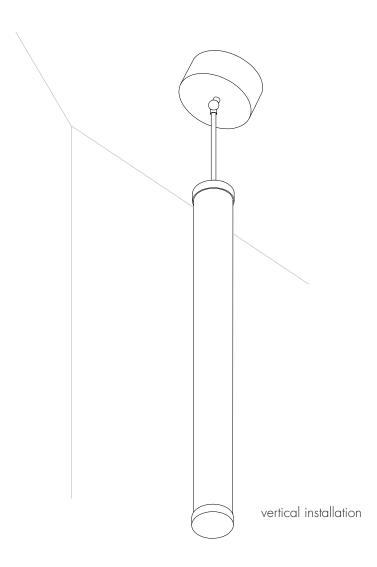

## **Instruction page index:**

Vertical installation 2 - 3 Wiring Diagram 4

- 1. Product to be installed by a qualified electrician.
- 2. Prior to installation ensure power is off at fuse box to prevent electrical shock.