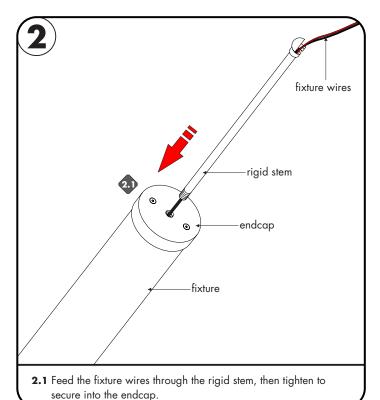

**4.2** Slide the backplate up to the crossbar and secure by tightening

the lock washer & hex nut into the crossbar nipple.

- 1. Product to be installed by a qualified electrician.
- 2. Prior to installation ensure power is off at fuse box to prevent electrical shock.