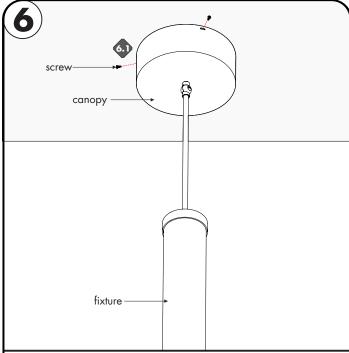

**5.2** Connect to ground in accordance with local electrical codes. **6.1** Insert the wire nut connections into the canopy. Align the canopy to the backplate and securing using the 3 screws.