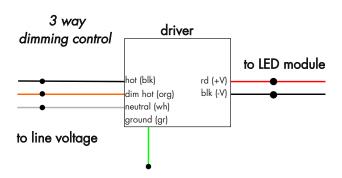

# **Wiring Diagrams**

Lutron Ecosystem H-series wire power supply wiring

eldoLED Dali power supply wiring

<u>Lutron Ecosystem 3 wire power supply wiring</u>

eldoLED 0-10V Dimming power supply wiring