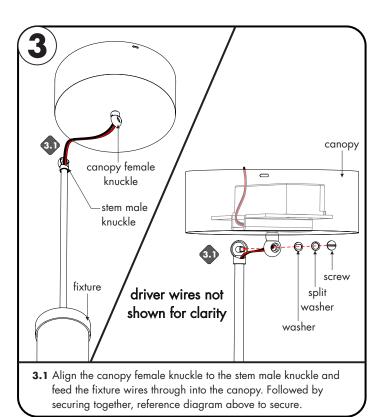

**5.2** Connect to ground in accordance with local electrical codes. **6.1** Insert the wire nut connections into the canopy. Align the canopy to the backplate and securing using the 3 screws.