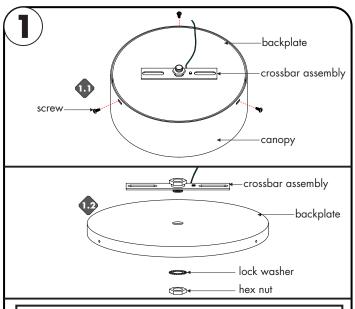

#### **Note:** More than one person is recommended for this install.

- **1.1** Carefully, place canopy on a flat surface, and remove the 3 screws from the canopy. Take the backplate off completely.
- 1.2 Remove the crossbar assembly from the backplate.