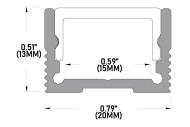

# **ADDITIONAL FEATURES**

**Construction:** Anodized Aluminum Finish: Silver Lumens: 440 per foot Wattage: 4W per foot Beam Spread: 120° Voltage: 24V LED fixture, 120-277V Triac, ELV, MLV and 0-10V remote driver Lens: Glare-free snap-in frosted acrylic for even distribution LED component: IP65 wet location (outdoor) **CRI:** 95+ **Usage:** Vertical and horizontal wall grazing Max Single Run: 16 feet Listings: cULus, Title 24 JA8 Compliant (LED component only) Warranty: 5 years carefree for parts and components (Labor not included). We recommend the use of surge protectors on the power entering LED Housings. Surge damage is not covered by warranty.