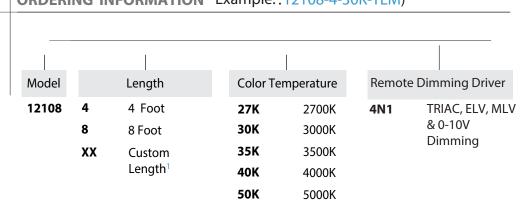

# ORDERING INFORMATION Example: .12108-4-30K-TEM)

Type:

Quantity:

<sup>1</sup> Specify Length in Feet