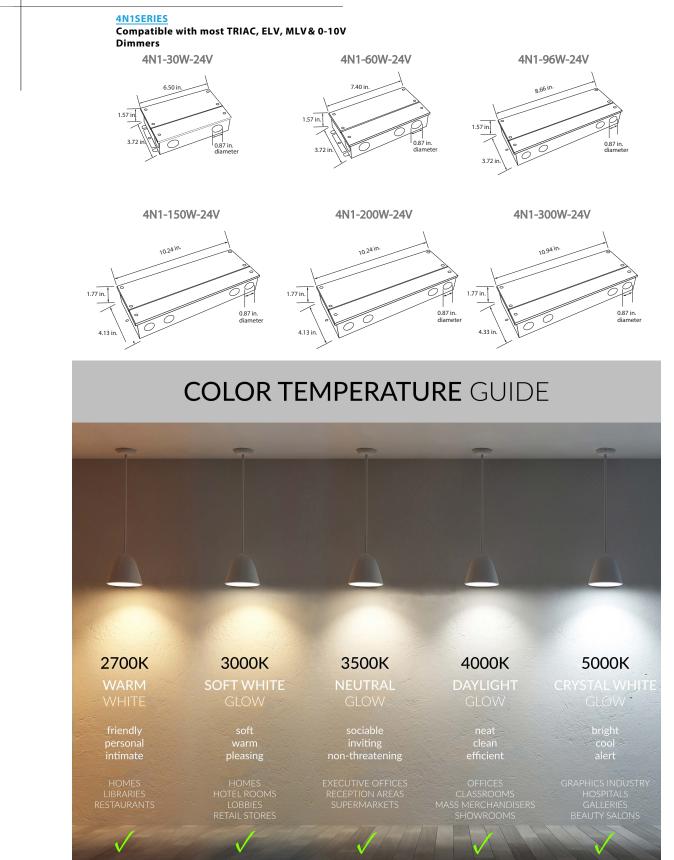

ES**

**Construction:** Anodized Aluminum Finish: Silver Lumens: 440 per foot Wattage: 4W per foot Beam Spread: 120° Voltage: 24V LED fixture, 120-277V Triac, ELV, MLV and 0-10V remote driver Lens: Glare-free snap-in frosted acrylic for even distribution LED component: IP65 wet location (outdoor) **CRI:** 95+ **Usage:** Vertical and horizontal wall grazing Max Single Run: 16 feet Listings: cULus, Title 24 JA8 Compliant (LED component only) Warranty: 5 years carefree for parts and components (Labor not included). We recommend the use of surge protectors on the power entering LED Housings. Surge damage is not covered by warranty.



# ORDERING INFORMATION Example: .12108-4-30K-TEM)



Type:





Quantity:

<sup>1</sup> Specify Length in Feet



#### **REMOTE DIMMING DRIVER SPECIFICATIONS**