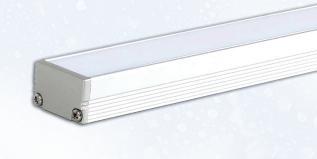

## **INTENDED USE**

Add value with architectural-grade surface mounting LED linear striplight to afford clarity in residential, industrial or commercial interiors. This grazer offers efficient, effective light for today's office, hotel, restaurant and retailer.

# **ADDITIONAL FEATURES**

**Construction:** Anodized Aluminum Finish: Silver Lumens: 440 per foot Wattage: 4W per foot Beam Spread: 120° Voltage: 24V LED fixture, 120-277V Triac, ELV, MLV and 0-10V remote driver Lens: Glare-free snap-in frosted acrylic for even distribution LED component: IP65 wet location (outdoor) **CRI:** 95+ **Usage:** Vertical and horizontal wall grazing Max Single Run: 16 feet Listings: cULus, Title 24 JA8 Compliant (LED component only) Warranty: 5 years carefree for parts and components (Labor not included). We recommend the use of surge protectors on the power entering LED Housings. Surge damage is not covered by warranty.