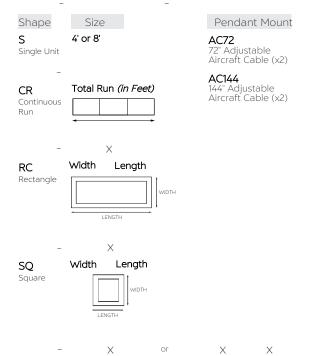

#### **AVAILABLE LENGTHS**

4FT | W 3.5" x L 48" x H 3.3" 8FT | W 3.5" x L 96" x H 3.3" Continuous Run | Consult Factory

## **FEATURES**

**Construction:** Die-formed and welded 22-gauge cold rolled steel **Continuous Run:** Full ability to tandem mount for continuous run application equipped with male & female quick connect harnesses

|          | _ |            |         | - |            |       |
|----------|---|------------|---------|---|------------|-------|
| Model    |   | Mount Type |         |   | Color Temp |       |
| 12100-33 |   | Р          | Pendant |   | 30K        | 3000K |
|          |   |            |         |   |            |       |
|          |   | S          | Surface |   | 40K        | 4000K |
|          |   |            |         |   |            |       |
|          |   |            |         |   |            |       |