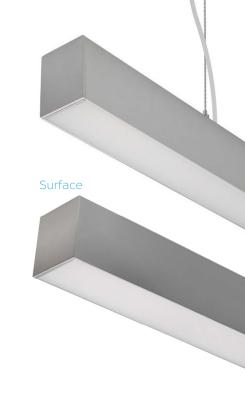

### INTENDED USE

The architectural-grade linear LED ceiling light can be pendant suspended or surface-mounted for commercial lighting applications, including office buildings, medical facilities, conference rooms, hospitality, hotels and retail spaces. The linear ceiling light provides 5,000 lumens of high-CRI LED light and comes in standard lengths of 4-feet and 8-feet and come be seamlessly connected for continuous runs of any length.

#### **PRODUCT FAMILY**

12100-33-P | Pendant 12100-33-S | Surface

Finish: Silver

Lens: Glare-free snap-in frosted acrylic for even distribution

Voltage: 120-277V

Wattage: 45 watts per 4-foot section Lumens: 5040 lumens per 4-foot section Dimming: 5-Wire 0-10V (100%-10%)