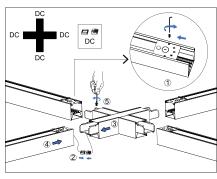

OR DEATH. DO NOT COVER THE FIXTURE WITH HEAT INSULATION GASKET OR SIMILAR MATERIALS.

# **PRE-INSTALLATION**

- 1. Disconnect the power at the circuit breaker before beginning installation.
- 2. Ensure the product is installed by a qualified electrician.
- 3. Follow these instructions and all applicable electrical codes.
- 4. To reduce the risk of fire or overheating, make sure all connections are tight and secure.

#### **Cuttable Flexible Cover Placement**



## **Pendant Mounting with Square Canopy**

















READ ALL INSTRUCTIONS BEFORE INSTALLATION. IMPROPER INSTALLATION MAY RESULT IN ELECTRIC SHOCK, SERIOUS INJURY, OR DEATH. DO NOT COVER THE FIXTURE WITH HEAT INSULATION GASKET OR SIMILAR MATERIALS.

## **Pendant Mounting with Round Canopy**













## Joiner Assembly







"L" Shape

"Cross" Shape

"T" Shape