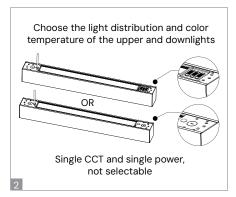

READ ALL INSTRUCTIONS BEFORE INSTALLATION. IMPROPER INSTALLATION MAY RESULT IN ELECTRIC SHOCK, SERIOUS INJURY, OR DEATH. DO NOT COVER THE FIXTURE WITH HEAT INSULATION GASKET OR SIMILAR MATERIALS.

# **PRE-INSTALLATION**

- 1. Disconnect the power at the circuit breaker before beginning installation.
- 2. Ensure the product is installed by a qualified electrician.
- 3. Follow these instructions and all applicable electrical codes.
- 4. To reduce the risk of fire or overheating, make sure all connections are tight and secure.

#### **Cuttable Flexible Cover Placement**



## **Pendant Mounting with Square Canopy**

















READ ALL INSTRUCTIONS BEFORE INSTALLATION. IMPROPER INSTALLATION MAY RESULT IN ELECTRIC SHOCK, SERIOUS INJURY, OR DEATH. DO NOT COVER THE FIXTURE WITH HEAT INSULATION GASKET OR SIMILAR MATERIALS.

## **Pendant Mounting with Round Canopy**













## Joiner Assembly







"L" Shape

"Cross" Shape

"T" Shape