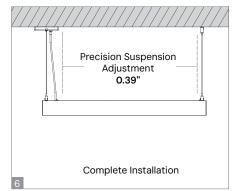

READ ALL INSTRUCTIONS BEFORE INSTALLATION. IMPROPER INSTALLATION MAY RESULT IN ELECTRIC SHOCK, SERIOUS INJURY, OR DEATH. DO NOT COVER THE FIXTURE WITH HEAT INSULATION GASKET OR SIMILAR MATERIALS.

# **PRE-INSTALLATION**

- 1. Disconnect the power at the circuit breaker before beginning installation.
- 2. Ensure the product is installed by a qualified electrician.
- 3. Follow these instructions and all applicable electrical codes.
- 4. To reduce the risk of fire or overheating, make sure all connections are tight and secure.

#### **Cuttable Flexible Cover Placement**



## **Pendant Mounting with Square Canopy**

















READ ALL INSTRUCTIONS BEFORE INSTALLATION. IMPROPER INSTALLATION MAY RESULT IN ELECTRIC SHOCK, SERIOUS INJURY, OR DEATH. DO NOT COVER THE FIXTURE WITH HEAT INSULATION GASKET OR SIMILAR MATERIALS.

## **Pendant Mounting with Round Canopy**













## Joiner Assembly







"L" Shape

"Cross" Shape

"T" Shape