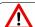

# **PRE-INSTALLATION**

- 1. Disconnect the power at the circuit breaker before beginning installation.
- 2. Ensure the product is installed by a qualified electrician.
- 3. Follow these instructions and all applicable electrical codes.
- 4. To reduce the risk of fire or overheating, make sure all connections are tight and secure.