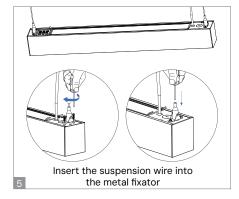

READ ALL INSTRUCTIONS BEFORE INSTALLATION. IMPROPER INSTALLATION MAY RESULT IN ELECTRIC SHOCK, SERIOUS INJURY, OR DEATH. DO NOT COVER THE FIXTURE WITH HEAT INSULATION GASKET OR SIMILAR MATERIALS.

# **PRE-INSTALLATION**

- 1. Disconnect the power at the circuit breaker before beginning installation.
- 2. Ensure the product is installed by a qualified electrician.
- 3. Follow these instructions and all applicable electrical codes.
- 4. To reduce the risk of fire or overheating, make sure all connections are tight and secure.

#### **Cuttable Flexible Cover Placement**



## **Pendant Mounting with Square Canopy**

















READ ALL INSTRUCTIONS BEFORE INSTALLATION. IMPROPER INSTALLATION MAY RESULT IN ELECTRIC SHOCK, SERIOUS INJURY, OR DEATH. DO NOT COVER THE FIXTURE WITH HEAT INSULATION GASKET OR SIMILAR MATERIALS.

## **Pendant Mounting with Round Canopy**













## Joiner Assembly







"L" Shape

"Cross" Shape

"T" Shape