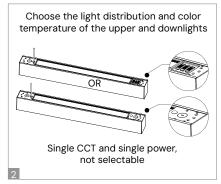

## **Pendant Mounting with Square Canopy**

READ ALL INSTRUCTIONS BEFORE INSTALLATION. IMPROPER INSTALLATION MAY RESULT IN ELECTRIC SHOCK, SERIOUS INJURY, OR DEATH. DO NOT COVER THE FIXTURE WITH HEAT INSULATION GASKET OR SIMILAR MATERIALS.

## **Pendant Mounting with Round Canopy**