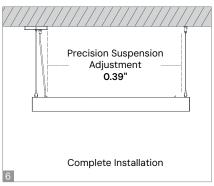

SHOCK, SERIOUS INJURY, OR DEATH. DO NOT COVER THE FIXTURE WITH HEAT INSULATION GASKET OR SIMILAR MATERIALS.

# **PRE-INSTALLATION**

- 1. Disconnect the power at the circuit breaker before beginning installation.
- 2. Ensure the product is installed by a qualified electrician.
- 3. Follow these instructions and all applicable electrical codes.
- 4. To reduce the risk of fire or overheating, make sure all connections are tight and secure.

#### **Cuttable Flexible Cover Placement**



## **Pendant Mounting with Square Canopy**

















READ ALL INSTRUCTIONS BEFORE INSTALLATION. IMPROPER INSTALLATION MAY RESULT IN ELECTRIC SHOCK, SERIOUS INJURY, OR DEATH. DO NOT COVER THE FIXTURE WITH HEAT INSULATION GASKET OR SIMILAR MATERIALS.

## **Pendant Mounting with Round Canopy**













## Joiner Assembly







"L" Shape

"Cross" Shape

"T" Shape