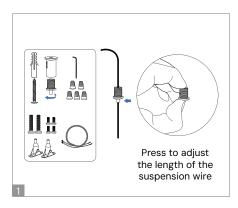

## **Pendant Mounting with Square Canopy**

READ ALL INSTRUCTIONS BEFORE INSTALLATION. IMPROPER INSTALLATION MAY RESULT IN ELECTRIC SHOCK, SERIOUS INJURY, OR DEATH. DO NOT COVER THE FIXTURE WITH HEAT INSULATION GASKET OR SIMILAR MATERIALS.

## **Pendant Mounting with Round Canopy**