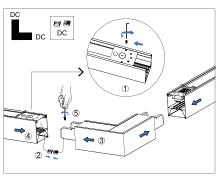

, OR DEATH. DO NOT COVER THE FIXTURE WITH HEAT INSULATION GASKET OR SIMILAR MATERIALS.

# **PRE-INSTALLATION**

- 1. Disconnect the power at the circuit breaker before beginning installation.
- 2. Ensure the product is installed by a qualified electrician.
- 3. Follow these instructions and all applicable electrical codes.
- 4. To reduce the risk of fire or overheating, make sure all connections are tight and secure.

#### **Cuttable Flexible Cover Placement**



## **Pendant Mounting with Square Canopy**

















READ ALL INSTRUCTIONS BEFORE INSTALLATION. IMPROPER INSTALLATION MAY RESULT IN ELECTRIC SHOCK, SERIOUS INJURY, OR DEATH. DO NOT COVER THE FIXTURE WITH HEAT INSULATION GASKET OR SIMILAR MATERIALS.

## **Pendant Mounting with Round Canopy**













## Joiner Assembly







"L" Shape

"Cross" Shape

"T" Shape