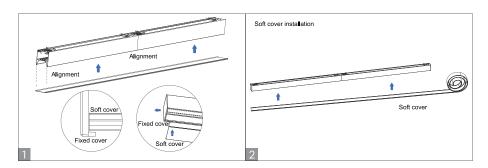

READ ALL INSTRUCTIONS BEFORE INSTALLATION. IMPROPER INSTALLATION MAY RESULT IN ELECTRIC SHOCK, SERIOUS INJURY, OR DEATH. DO NOT COVER THE FIXTURE WITH HEAT INSULATION GASKET OR SIMILAR MATERIALS.

# **PRE-INSTALLATION**

- 1. Disconnect the power at the circuit breaker before beginning installation.
- 2. Ensure the product is installed by a qualified electrician.
- 3. Follow these instructions and all applicable electrical codes.
- 4. To reduce the risk of fire or overheating, make sure all connections are tight and secure.

#### **Cuttable Flexible Cover Placement**



## **Pendant Mounting with Square Canopy**

















READ ALL INSTRUCTIONS BEFORE INSTALLATION. IMPROPER INSTALLATION MAY RESULT IN ELECTRIC SHOCK, SERIOUS INJURY, OR DEATH. DO NOT COVER THE FIXTURE WITH HEAT INSULATION GASKET OR SIMILAR MATERIALS.

## **Pendant Mounting with Round Canopy**













## Joiner Assembly







"L" Shape

"Cross" Shape

"T" Shape