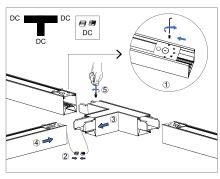

DEATH. DO NOT COVER THE FIXTURE WITH HEAT INSULATION GASKET OR SIMILAR MATERIALS.

# **PRE-INSTALLATION**

- 1. Disconnect the power at the circuit breaker before beginning installation.
- 2. Ensure the product is installed by a qualified electrician.
- 3. Follow these instructions and all applicable electrical codes.
- 4. To reduce the risk of fire or overheating, make sure all connections are tight and secure.

#### **Cuttable Flexible Cover Placement**



## **Pendant Mounting with Square Canopy**

















READ ALL INSTRUCTIONS BEFORE INSTALLATION. IMPROPER INSTALLATION MAY RESULT IN ELECTRIC SHOCK, SERIOUS INJURY, OR DEATH. DO NOT COVER THE FIXTURE WITH HEAT INSULATION GASKET OR SIMILAR MATERIALS.

## **Pendant Mounting with Round Canopy**













## Joiner Assembly







"L" Shape

"Cross" Shape

"T" Shape