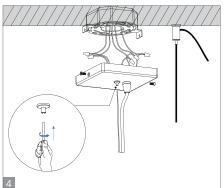

READ ALL INSTRUCTIONS BEFORE INSTALLATION. IMPROPER INSTALLATION MAY RESULT IN ELECTRIC SHOCK, SERIOUS INJURY, OR DEATH. DO NOT COVER THE FIXTURE WITH HEAT INSULATION GASKET OR SIMILAR MATERIALS.

# **PRE-INSTALLATION**

- 1. Disconnect the power at the circuit breaker before beginning installation.
- 2. Ensure the product is installed by a qualified electrician.
- 3. Follow these instructions and all applicable electrical codes.
- 4. To reduce the risk of fire or overheating, make sure all connections are tight and secure.

#### **Cuttable Flexible Cover Placement**



## **Pendant Mounting with Square Canopy**

















READ ALL INSTRUCTIONS BEFORE INSTALLATION. IMPROPER INSTALLATION MAY RESULT IN ELECTRIC SHOCK, SERIOUS INJURY, OR DEATH. DO NOT COVER THE FIXTURE WITH HEAT INSULATION GASKET OR SIMILAR MATERIALS.

## **Pendant Mounting with Round Canopy**













## Joiner Assembly







"L" Shape

"Cross" Shape

"T" Shape