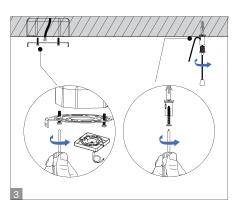

## **Pendant Mounting with Square Canopy**

READ ALL INSTRUCTIONS BEFORE INSTALLATION. IMPROPER INSTALLATION MAY RESULT IN ELECTRIC SHOCK, SERIOUS INJURY, OR DEATH. DO NOT COVER THE FIXTURE WITH HEAT INSULATION GASKET OR SIMILAR MATERIALS.