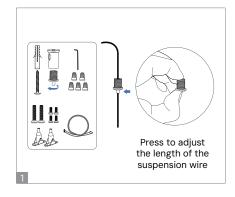

N ELECTRIC SHOCK, SERIOUS INJURY, OR DEATH. DO NOT COVER THE FIXTURE WITH HEAT INSULATION GASKET OR SIMILAR MATERIALS.

# **PRE-INSTALLATION**

- 1. Disconnect the power at the circuit breaker before beginning installation.
- 2. Ensure the product is installed by a qualified electrician.
- 3. Follow these instructions and all applicable electrical codes.
- 4. To reduce the risk of fire or overheating, make sure all connections are tight and secure.

#### **Cuttable Flexible Cover Placement**



## **Pendant Mounting with Square Canopy**

















READ ALL INSTRUCTIONS BEFORE INSTALLATION. IMPROPER INSTALLATION MAY RESULT IN ELECTRIC SHOCK, SERIOUS INJURY, OR DEATH. DO NOT COVER THE FIXTURE WITH HEAT INSULATION GASKET OR SIMILAR MATERIALS.

## **Pendant Mounting with Round Canopy**













## Joiner Assembly







"L" Shape

"Cross" Shape

"T" Shape