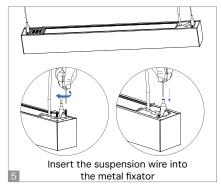

IC SHOCK, SERIOUS INJURY, OR DEATH. DO NOT COVER THE FIXTURE WITH HEAT INSULATION GASKET OR SIMILAR MATERIALS.

# **PRE-INSTALLATION**

- 1. Disconnect the power at the circuit breaker before beginning installation.
- 2. Ensure the product is installed by a qualified electrician.
- 3. Follow these instructions and all applicable electrical codes.
- 4. To reduce the risk of fire or overheating, make sure all connections are tight and secure.

#### **Cuttable Flexible Cover Placement**



## **Pendant Mounting with Square Canopy**

















READ ALL INSTRUCTIONS BEFORE INSTALLATION. IMPROPER INSTALLATION MAY RESULT IN ELECTRIC SHOCK, SERIOUS INJURY, OR DEATH. DO NOT COVER THE FIXTURE WITH HEAT INSULATION GASKET OR SIMILAR MATERIALS.

## **Pendant Mounting with Round Canopy**













## Joiner Assembly







"L" Shape

"Cross" Shape

"T" Shape