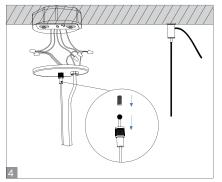

TRIC SHOCK, SERIOUS INJURY, OR DEATH. DO NOT COVER THE FIXTURE WITH HEAT INSULATION GASKET OR SIMILAR MATERIALS.

# **PRE-INSTALLATION**

- 1. Disconnect the power at the circuit breaker before beginning installation.
- 2. Ensure the product is installed by a qualified electrician.
- 3. Follow these instructions and all applicable electrical codes.
- 4. To reduce the risk of fire or overheating, make sure all connections are tight and secure.

#### **Cuttable Flexible Cover Placement**



## **Pendant Mounting with Square Canopy**

















READ ALL INSTRUCTIONS BEFORE INSTALLATION. IMPROPER INSTALLATION MAY RESULT IN ELECTRIC SHOCK, SERIOUS INJURY, OR DEATH. DO NOT COVER THE FIXTURE WITH HEAT INSULATION GASKET OR SIMILAR MATERIALS.

## **Pendant Mounting with Round Canopy**













## Joiner Assembly







"L" Shape

"Cross" Shape

"T" Shape