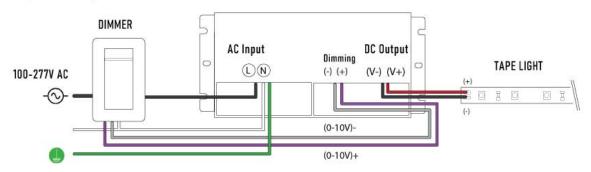

: Remote transformer is provided

home run required at Every 16'

Lens: Glare-free snap in frosted acrylic for even distribution

Finish: Matte white

**CRI**: 90+

Voltage: 24V LED Fixture, 100-277V Triac, ELV, MLV and

0-10V Remote Driver Life: 50,000 Hours

Operating Temperature: -40°F ~ 140°F (-40°C ~ 60°C)

Beam Angle: 120°

Warranty: 5 Years Carefree for Parts & Components

(Labor Not Included)

Listings: cUL / UL Listed, Title 24 JA8 Certified,

IP65 (LED component only)

















### **T-BAR & FLANGE MOUNT**



### **ORDERING INFORMATION** Example: (12100-10-R-2-L50-27K-TL-TRDH2)





### **REMOTE DIMMING DRIVER SPECIFICATIONS**

### **4N1 SERIES**

### Compatible with most TRIAC, ELV, MLV & 0-10V Dimmers







# **WIRING DIAGRAM**

# TRIAC dimming



# 0-10/1-10V dimming