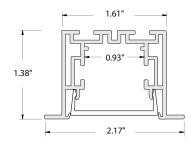

S | Surface

12100-10-LR | Low-Profile Recessed

12100-10-R | Recessed

12100-10-R-RGBW | Recessed RGBW 12100-10-PR | Perimeter Recessed

## **FEATURES**

Construction: Durable military grade aluminum, field cuttable

can be installed in any drywall thickness LED Driver: Remote transformer is provided

home run required at Every 16'

Lens: Glare-free snap in frosted acrylic for even distribution

Finish: Matte white

**CRI**: 90+

Voltage: 24V LED Fixture, 100-277V Triac, ELV, MLV and

0-10V Remote Driver Life: 50,000 Hours

Operating Temperature: -40°F ~ 140°F (-40°C ~ 60°C)

Beam Angle: 120°

Warranty: 5 Years Carefree for Parts & Components

(Labor Not Included)

Listings: cUL / UL Listed, Title 24 JA8 Certified,

IP65 (LED component only)

















### **T-BAR & FLANGE MOUNT**



### **ORDERING INFORMATION** Example: (12100-10-R-2-L50-27K-TL-TRDH2)





### **REMOTE DIMMING DRIVER SPECIFICATIONS**

### **4N1 SERIES**

### Compatible with most TRIAC, ELV, MLV & 0-10V Dimmers







# **WIRING DIAGRAM**

# TRIAC dimming



# 0-10/1-10V dimming