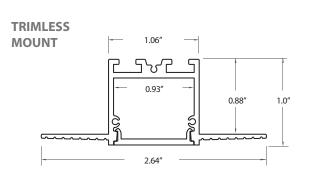

12100-10-P** | Pendant 12100-10-S | Surface

12100-10-LR | Low-Profile Recessed

12100-10-R | Recessed

12100-10-R-RGBW | Recessed RGBW 12100-10-PR | Perimeter Recessed

## **FEATURES**

Construction: Durable military grade aluminum, field cuttable

can be installed in any drywall thickness LED Driver: Remote transformer is provided

home run required at Every 16'

Lens: Glare-free snap in frosted acrylic for even distribution

Finish: Matte white

**CRI**: 90+

Voltage: 24V LED Fixture, 100-277V Triac, ELV, MLV and

0-10V Remote Driver Life: 50,000 Hours

Operating Temperature: -40°F ~ 140°F (-40°C ~ 60°C)

Beam Angle: 120°

Warranty: 5 Years Carefree for Parts & Components

(Labor Not Included)

Listings: cUL / UL Listed, Title 24 JA8 Certified,

IP65 (LED component only)

















### **T-BAR & FLANGE MOUNT**



### **ORDERING INFORMATION** Example: (12100-10-R-2-L50-27K-TL-TRDH2)





### **REMOTE DIMMING DRIVER SPECIFICATIONS**

### **4N1 SERIES**

### Compatible with most TRIAC, ELV, MLV & 0-10V Dimmers







# **WIRING DIAGRAM**

# TRIAC dimming



# 0-10/1-10V dimming