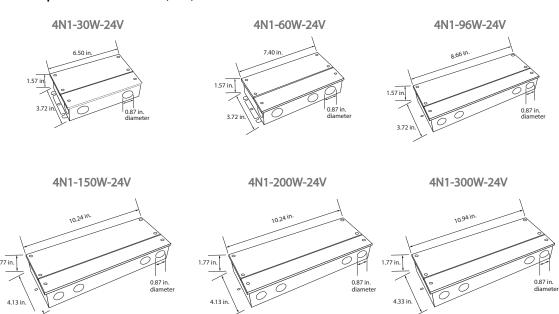

field cuttable

can be installed in any drywall thickness LED Driver: Remote transformer is provided

home run required at Every 16'

Lens: Glare-free snap in frosted acrylic for even distribution

Finish: Matte white

**CRI**: 90+

Voltage: 24V LED Fixture, 100-277V Triac, ELV, MLV and

0-10V Remote Driver Life: 50,000 Hours

Operating Temperature: -40°F ~ 140°F (-40°C ~ 60°C)

Beam Angle: 120°

Warranty: 5 Years Carefree for Parts & Components

(Labor Not Included)

Listings: cUL / UL Listed, Title 24 JA8 Certified,

IP65 (LED component only)

















### **T-BAR & FLANGE MOUNT**



### **ORDERING INFORMATION** Example: (12100-10-R-2-L50-27K-TL-TRDH2)





### **REMOTE DIMMING DRIVER SPECIFICATIONS**

### **4N1 SERIES**

### Compatible with most TRIAC, ELV, MLV & 0-10V Dimmers







# **WIRING DIAGRAM**

# TRIAC dimming



# 0-10/1-10V dimming