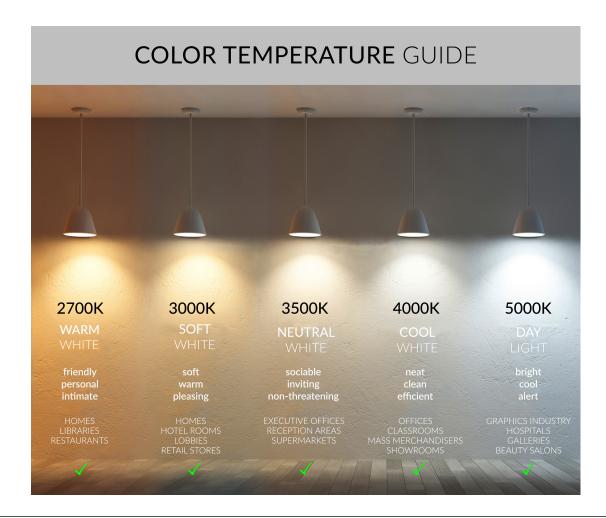

Finish: Matte white

**CRI**: 90+

Voltage: 24V LED Fixture, 100-277V Triac, ELV, MLV and

0-10V Remote Driver Life: 50,000 Hours

Operating Temperature: -40°F ~ 140°F (-40°C ~ 60°C)

Beam Angle: 120°

Warranty: 5 Years Carefree for Parts & Components