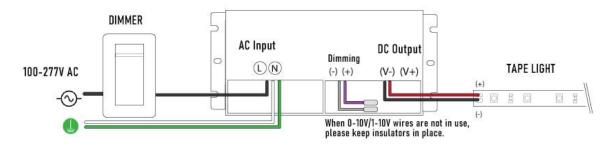

all thickness LED Driver: Remote transformer is provided

home run required at Every 16'

Lens: Glare-free snap in frosted acrylic for even distribution

Finish: Matte white

**CRI**: 90+

Voltage: 24V LED Fixture, 100-277V Triac, ELV, MLV and

0-10V Remote Driver Life: 50,000 Hours

Operating Temperature: -40°F ~ 140°F (-40°C ~ 60°C)

Beam Angle: 120°

Warranty: 5 Years Carefree for Parts & Components

(Labor Not Included)

Listings: cUL / UL Listed, Title 24 JA8 Certified,

IP65 (LED component only)

















### **T-BAR & FLANGE MOUNT**



### **ORDERING INFORMATION** Example: (12100-10-R-2-L50-27K-TL-TRDH2)





### **REMOTE DIMMING DRIVER SPECIFICATIONS**

### **4N1 SERIES**

### Compatible with most TRIAC, ELV, MLV & 0-10V Dimmers







# **WIRING DIAGRAM**

# TRIAC dimming



# 0-10/1-10V dimming