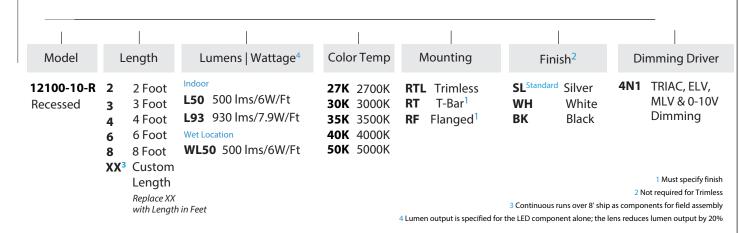

2100-10-R-RGBW | Recessed RGBW 12100-10-PR | Perimeter Recessed

## **FEATURES**

Construction: Durable military grade aluminum, field cuttable

can be installed in any drywall thickness LED Driver: Remote transformer is provided

home run required at Every 16'

Lens: Glare-free snap in frosted acrylic for even distribution

Finish: Matte white

**CRI**: 90+

Voltage: 24V LED Fixture, 100-277V Triac, ELV, MLV and

0-10V Remote Driver Life: 50,000 Hours

Operating Temperature: -40°F ~ 140°F (-40°C ~ 60°C)

Beam Angle: 120°

Warranty: 5 Years Carefree for Parts & Components

(Labor Not Included)

Listings: cUL / UL Listed, Title 24 JA8 Certified,

IP65 (LED component only)

















### **T-BAR & FLANGE MOUNT**



### **ORDERING INFORMATION** Example: (12100-10-R-2-L50-27K-TL-TRDH2)





### **REMOTE DIMMING DRIVER SPECIFICATIONS**

### **4N1 SERIES**

### Compatible with most TRIAC, ELV, MLV & 0-10V Dimmers







# **WIRING DIAGRAM**

# TRIAC dimming



# 0-10/1-10V dimming