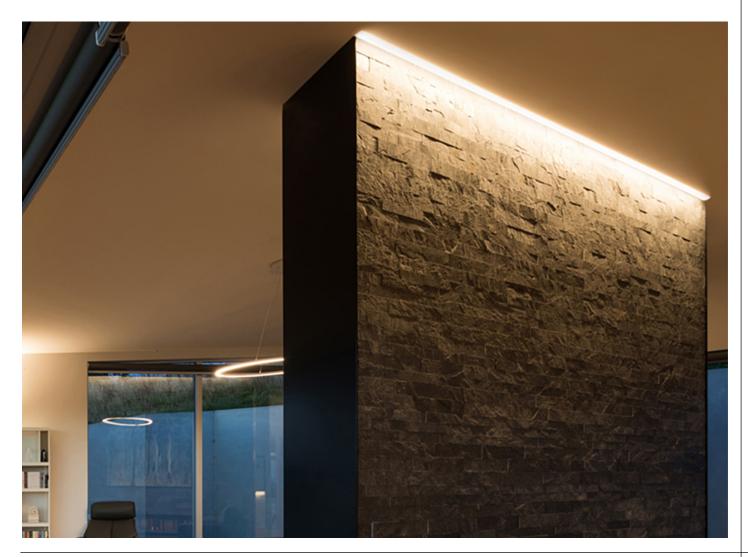

## **INTENDED USE**

This wall wash perimeter lightstrip is ideal for hallway accent lighting or for lighting art and other aspects on the adjacent wall. Our commercial-grade trimless lighting includes a 1-inch wide, glare-free, snap-in lens in frosted acrylic for better distribution of light. The recessed downlight is designed with a modern aesthetic and is available in standard lengths of 2-foot, 4-foot, 6-foot, 8-foot and custom cuts of any length. It's ideal for commercial and residential interiors.