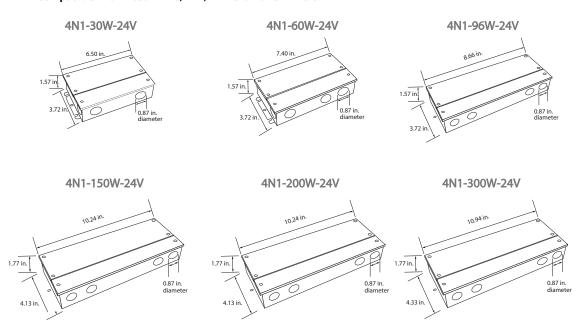

ution

**Shape Design:** Fixture profile can be miter cut–in the

field-to achieve desired shape design

Finish: Matte white

**CRI**: 90+

Voltage: 24V LED Fixture, 100-277V Triac, ELV, MLV and

0-10V Remote Driver

**LED Driver:** Remote transformer is provided

Home run required at every 16'

**Life:** 50,000 Hours

**Operating Temperature:** -40°F ~ 140°F (-40°C ~ 60°C)

Beam Angle: 120°

Warranty: 5 years carefree for parts & components

(labor not included)

Listings: cUL Listed, Title 24 JA8 Certified,

IP65 (LED component only)









## **ORDERING INFORMATION** Example: (12100-10-PR-L50-S-2-27K)











2 Continuous runs over 8' ship as components for field assembly



## REMOTE DIMMING DRIVER SPECIFICATIONS

# 4N1 SERIES Compatible with most TRIAC, ELV, MLV & 0-10V Dimmers







# **WIRING DIAGRAM**

## TRIAC dimming



## 0-10/1-10V dimming