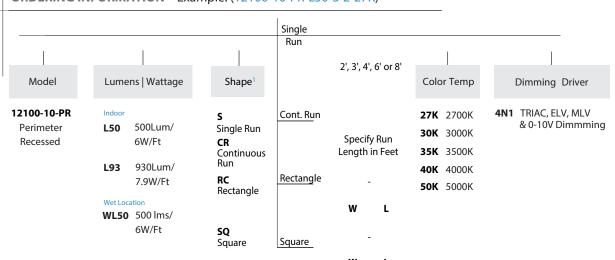

## **ORDERING INFORMATION** Example: (12100-10-PR-L50-S-2-27K)

2 Continuous runs over 8' ship as components for field assembly

#### **PRODUCT FAMILY**

12100-10-P | Pendant

12100-10-5 | Surface

**12100-10-R** | Recessed

12100-10-LR | Low-Profile Recessed

12100-10-PR | Perimeter Recessed

12100-10-R-RGBW | Recessed RGBW