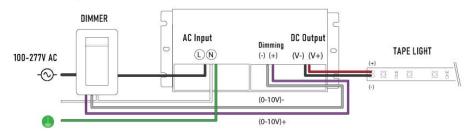

-to achieve desired shape design

Finish: Matte white

**CRI**: 90+

Voltage: 24V LED Fixture, 100-277V Triac, ELV, MLV and

0-10V Remote Driver

**LED Driver:** Remote transformer is provided

Home run required at every 16'

**Life:** 50,000 Hours

**Operating Temperature:** -40°F ~ 140°F (-40°C ~ 60°C)

Beam Angle: 120°

Warranty: 5 years carefree for parts & components

(labor not included)

Listings: cUL Listed, Title 24 JA8 Certified,

IP65 (LED component only)









## **ORDERING INFORMATION** Example: (12100-10-PR-L50-S-2-27K)











2 Continuous runs over 8' ship as components for field assembly



## REMOTE DIMMING DRIVER SPECIFICATIONS

# 4N1 SERIES Compatible with most TRIAC, ELV, MLV & 0-10V Dimmers







# **WIRING DIAGRAM**

## TRIAC dimming



## 0-10/1-10V dimming