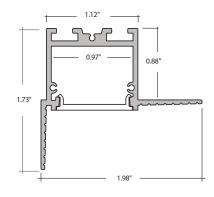

#### **FEATURES**

**Construction:** Durable military-grade aluminum, field cuttable can be installed in any drywall thickness **Lens:** Glare-free snap-in frosted acrylic for even

distribution

**Shape Design:** Fixture profile can be miter cut–in the

field-to achieve desired shape design

Finish: Matte white

**CRI**: 90+

Voltage: 24V LED Fixture, 100-277V Triac, ELV, MLV and

0-10V Remote Driver

**LED Driver:** Remote transformer is provided

Home run required at every 16'