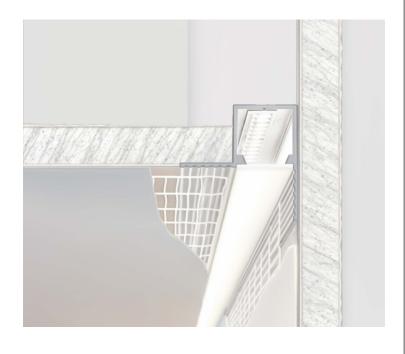

## **INTENDED USE**

This wall wash perimeter lightstrip is ideal for hallway accent lighting or for lighting art and other aspects on the adjacent wall. Our commercial-grade trimless lighting includes a 1-inch wide, glare-free, snap-in lens in frosted acrylic for better distribution of light. The recessed downlight is designed with a modern aesthetic and is available in standard lengths of 2-foot, 4-foot, 6-foot, 8-foot and custom cuts of any length. It's ideal for commercial and residential interiors.

#### **FEATURES**

**Construction:** Durable military-grade aluminum, field cuttable can be installed in any drywall thickness **Lens:** Glare-free snap-in frosted acrylic for even

distribution

**Shape Design:** Fixture profile can be miter cut–in the

field-to achieve desired shape design

Finish: Matte white

**CRI**: 90+

Voltage: 24V LED Fixture, 100-277V Triac, ELV, MLV and

0-10V Remote Driver

**LED Driver:** Remote transformer is provided

Home run required at every 16'