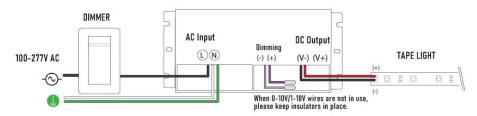

e miter cut–in the

field-to achieve desired shape design

Finish: Matte white

**CRI**: 90+

Voltage: 24V LED Fixture, 100-277V Triac, ELV, MLV and

0-10V Remote Driver

**LED Driver:** Remote transformer is provided

Home run required at every 16'

**Life:** 50,000 Hours

**Operating Temperature:** -40°F ~ 140°F (-40°C ~ 60°C)

Beam Angle: 120°

Warranty: 5 years carefree for parts & components

(labor not included)

Listings: cUL Listed, Title 24 JA8 Certified,

IP65 (LED component only)









## **ORDERING INFORMATION** Example: (12100-10-PR-L50-S-2-27K)











2 Continuous runs over 8' ship as components for field assembly



## REMOTE DIMMING DRIVER SPECIFICATIONS

# 4N1 SERIES Compatible with most TRIAC, ELV, MLV & 0-10V Dimmers







# **WIRING DIAGRAM**

## TRIAC dimming



## 0-10/1-10V dimming