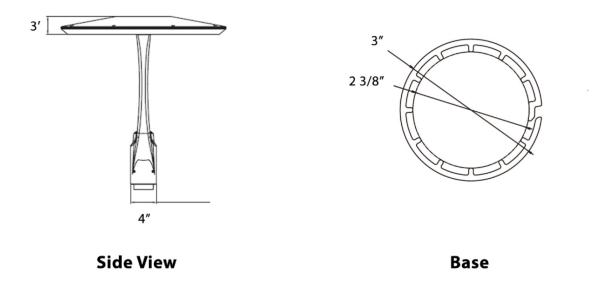

0W, 87W & 130W. Color Temperature Switch: Field Adjustable switch capable of switching color temperatures from 3000K, 4000K & 5000K CRI: >70 Voltage: 120V-277V, 50/60Hz Dimming: 0-10V Dimming Ambient Operating Temperature: -40°F (-40°C) ~ 113°F (45°C) Beam Angle: 100° Life: 50,000 Hours Power Factor: >0.90, THD<20% Listings: cULus, DLC, Suitable for Wet Location Warranty: 5 Years Carefree for Parts & Components (Labor Not Included)



ORDERING INFORMATION Example: (11410-70-BK-10R-PC) Model Finish Options Pole Blank Not Required PC ΒZ 3-Pin Receptacle and Twist 11410 Bronze Stan BK Black Lock Photocell Installed 10R 10'H 4"D Round WH White Steel SC Shorting Cap<sup>1</sup> 15'H 4"D Round 15R BG Bird Guard, Stainless Steel Spikes Steel 20'H 4"D Round 20R Steel

Quantity:



# DIMENSIONS







# DIMENSIONS

### ANCHORAGE DETAIL



| Anchor<br>Base size | Wall thick<br>H | Base Plate<br>Square<br>E | Bolt<br>Circlege<br>Range<br>(in) | Bolt Circle<br>F | Bolt<br>Projection |
|---------------------|-----------------|---------------------------|-----------------------------------|------------------|--------------------|
| 4"                  | 0.75"           | 10.5"                     | 8-11                              | 9.5"             | 3.5"               |
|                     |                 |                           |                                   |                  |                    |

Base Plate with Slots or Holes

### DIMENSIONS









# COLOR TEMPERATURE GUIDE