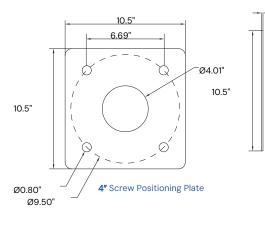

### ANCHORAGE DETAIL

| Anchor<br>Base size | Wall thick<br>H | Base Plate<br>Square<br>E | Bolt<br>Circlege<br>Range<br>(in) | Bolt Circle<br>F | Bolt<br>Projection |
|---------------------|-----------------|---------------------------|-----------------------------------|------------------|--------------------|
| 4"                  | 0.75"           | 10.5"                     | 8-11                              | 9.5"             | 3.5"               |
|                     |                 |                           |                                   |                  |                    |

Base Plate with Slots or Holes