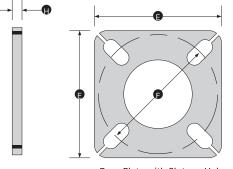

### ANCHORAGE DETAIL

| Anchor<br>Base size | Wall thick<br>H | Base Plate<br>Square<br>E | Bolt<br>Circlege<br>Range<br>(in) | Bolt Circle<br>F | Bolt<br>Projection |
|---------------------|-----------------|---------------------------|-----------------------------------|------------------|--------------------|
| 4"                  | 0.75"           | 10.5"                     | 8-11                              | 9.5"             | 3.5"               |
|                     |                 |                           |                                   |                  |                    |

Base Plate with Slots or Holes