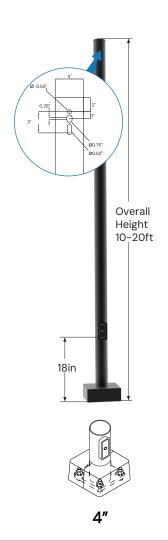

ORDERING INFORMATION Example: (11410-70-BK-10R-PC) Model Finish Options Pole Blank Not Required PC ΒZ 3-Pin Receptacle and Twist 11410 Bronze Stan BK Black Lock Photocell Installed 10R 10'H 4"D Round WH White Steel SC Shorting Cap<sup>1</sup> 15'H 4"D Round 15R BG Bird Guard, Stainless Steel Spikes Steel 20'H 4"D Round 20R Steel

# DIMENSIONS

### DIMENSIONS