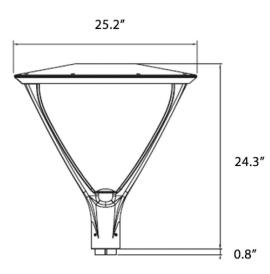

70W, 87W & 130W. Color Temperature Switch: Field Adjustable switch capable of switching color temperatures from 3000K, 4000K & 5000K CRI: >70 Voltage: 120V-277V, 50/60Hz Dimming: 0-10V Dimming Ambient Operating Temperature: -40°F (-40°C) ~ 113°F (45°C) Beam Angle: 100° Life: 50,000 Hours Power Factor: >0.90, THD<20% Listings: cULus, DLC, Suitable for Wet Location Warranty: 5 Years Carefree for Parts & Components (Labor Not Included)



ORDERING INFORMATION Example: (11410-70-BK-10R-PC) Model Finish Options Pole Blank Not Required PC ΒZ 3-Pin Receptacle and Twist 11410 Bronze Stan BK Black Lock Photocell Installed 10R 10'H 4"D Round WH White Steel SC Shorting Cap<sup>1</sup> 15'H 4"D Round 15R BG Bird Guard, Stainless Steel Spikes Steel 20'H 4"D Round 20R Steel

Quantity:



# DIMENSIONS







# DIMENSIONS

### ANCHORAGE DETAIL



| Anchor<br>Base size | Wall thick<br>H | Base Plate<br>Square<br>E | Bolt<br>Circlege<br>Range<br>(in) | Bolt Circle<br>F | Bolt<br>Projection |
|---------------------|-----------------|---------------------------|-----------------------------------|------------------|--------------------|
| 4"                  | 0.75"           | 10.5"                     | 8-11                              | 9.5"             | 3.5"               |
|                     |                 |                           |                                   |                  |                    |

Base Plate with Slots or Holes

### DIMENSIONS









# COLOR TEMPERATURE GUIDE