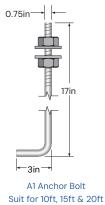

### ANCHORAGE DETAIL

| Anchor<br>Base size | Wall thick<br>H | Base Plate<br>Square<br>E | Bolt<br>Circlege<br>Range<br>(in) | Bolt Circle<br>F | Bolt<br>Projection |
|---------------------|-----------------|---------------------------|-----------------------------------|------------------|--------------------|
| 4"                  | 0.75"           | 10.5"                     | 8-11                              | 9.5"             | 3.5"               |
|                     |                 |                           |                                   |                  |                    |