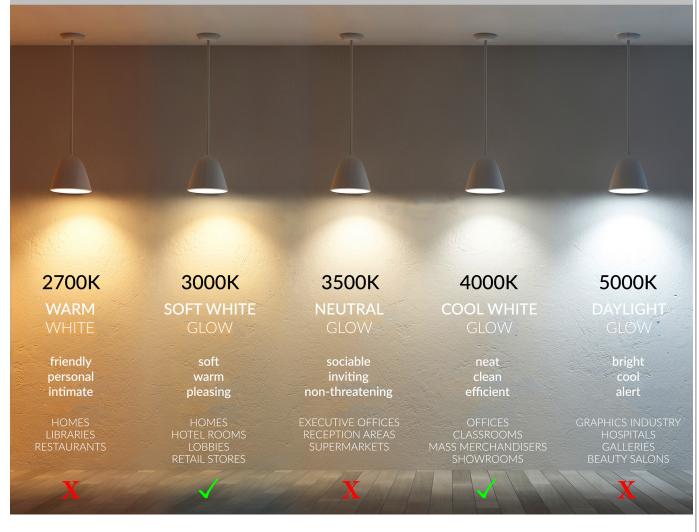

uard, Stainless Steel Spikes Steel 20'H 4"D Round 20R Steel

Quantity:



# DIMENSIONS







# DIMENSIONS

### ANCHORAGE DETAIL



| Anchor<br>Base size | Wall thick<br>H | Base Plate<br>Square<br>E | Bolt<br>Circlege<br>Range<br>(in) | Bolt Circle<br>F | Bolt<br>Projection |
|---------------------|-----------------|---------------------------|-----------------------------------|------------------|--------------------|
| 4"                  | 0.75"           | 10.5"                     | 8-11                              | 9.5"             | 3.5"               |
|                     |                 |                           |                                   |                  |                    |

Base Plate with Slots or Holes

### DIMENSIONS









# COLOR TEMPERATURE GUIDE