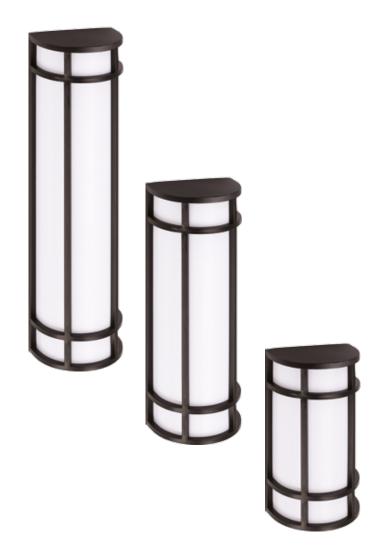

## **INTENDED USE**

Offered in 12", 18" and 24" height, our frosted lens outdoor wall sconce provides high quality, 80 CRI light for residential or commercial applications. With a color temperature switch capable of soft, cool and daylight white temperatures, this wet location fixture is ideal applications such as porch lighting, entry ways, stairwells, balconies and garages.

#### **DIMENSIONS**

Small: L 12" x W 6" x H 4" Medium: L 18" x W 6" x H 4" Large: L 124" x W 6" x H 4"

# **ORDERING INFORMATION Example:**

Model Height | Wattage | Lumen (CCT)

11256

S 12" Tall | 15W | 790 (30K), 1010 (40K), 928 (50K) Im

M 18" Tall | 20W | 1335 (30K), 1515 (40K), 1403 (50K) Im

L 24" Tall | 23W | 1600 (30K), 1970 (40K), 1775 (50K) Im