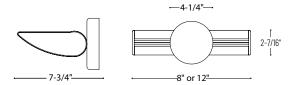

## **ORDERING INFORMATION** Example: (11255-8-30K-WH)

| Model | Length   Lumens   Wattage |                     | Color Temperature |       | Finish |        |
|-------|---------------------------|---------------------|-------------------|-------|--------|--------|
| 11255 | 8                         | 8"   1000lms   15W  | 30K               | 3000K | WH     | White  |
|       | 12                        | 12"   2300lms   30W | 35K <sup>1</sup>  | 3500K | BK     | Black  |
|       |                           |                     | 40K <sup>2</sup>  | 4000K | SL     | Silver |