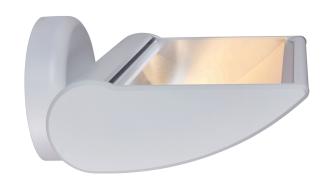

## **INTENDED USE**

The Specification grade Alcon Lighting 11255 Architectural Wedge LED Indirect Wall Mount Sconce is the ideal solution for architectural LED wall mount lighting applications. Highly effective and efficient lighting solutions for hotels, offices, retail outlets, restaurants, and more.

## **FEATURES**

**Construction:** Die-Cast Aluminum body **Reflector Material:** Aluminum reflector

Voltage: 120V / 277V

**CRI:** 90+

**Dimming:** Compatible with 3-Wire ELV and 2-Wire Triac

Dimmers

Listings: cETL, cULus, Listed for Damp Locations, Energy