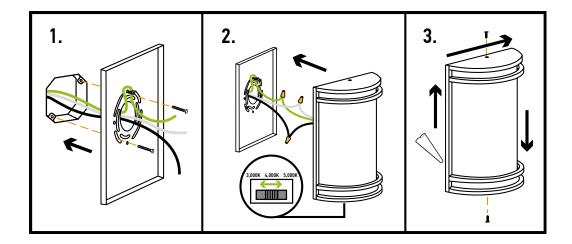

## 11254-T (Without Photocell)

1. Pull the power supply wires out from the outlet box and mount the Wall plate to outlet box using Mounting screws. 2. Connect the wires: Black to Black, White to White, Green to Green. Secure the

connection with Wire Nuts. Tuck all the wires back into the outlet box. Choose needed color temperature by adjusting the switch position.

3. Attach the Fixture back plate firmly to Wall plate and mount against the wall. Secure in place with Side mount screws. For Outdoor locations it is recommended to use silicone (not included) as shown on a picture.