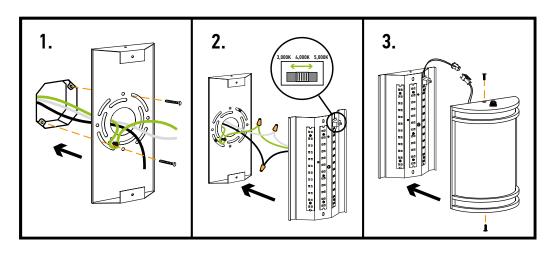

## 11254-N (With Photocell)

Pull the power supply wires out from the outlet box and mount the Wall plate to outlet box using Mounting screws.
Connect the wires: Black to Black, White to White, Green to Green. Secure the

connection with Wire Nuts. Tuck all the wires back into the outlet box. Attach the led module to the wall plate using two screws. Choose needed color temperature by adjusting the switch position.

3. Link the photocell connector with led module connector. Attach the lens to the wall plate. Secure in place with side mount screws.

For Outdoor locations it is recommended to use silicone (not included).