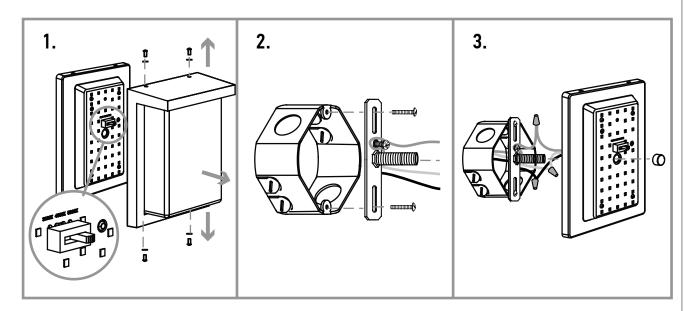

## INSTALLATION INSTRUCTIONS

- 1. Remove the lens from the fixture body. Choose needed color temperature by adjusting the switch position.
- 2. Attach the crossbar to the outlet box using mounting screws. Connect the wires: Black to Black, White to White, Green to Green. Secure the connection with wire nuts.
- 3. Place the fixture body over the outlet box onto the Mounting nipple and adjust it by tightening inward or out from the mounting bracket. Secure the fixture body position with cap nut. Reattach the lens to the fixture body using 4 screws. For outdoor locations it is recommended to use silicone (not included).