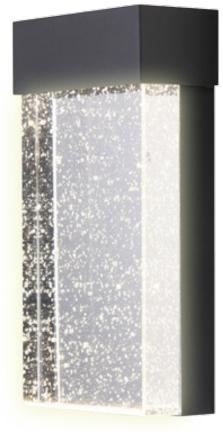

## **INTENDED USE**

Our Outdoor LED Seeded Glass Wall Sconce provides warm, lively, and intimate lighting combined with beauty and style. The fixture also offers individual color temperature switching from 3000K, 4000K & 5000K. This 120V product is an attractive solution for residential and commercial applications.

## **DIMENTIONS**

**L** 5-1/8" x **W** 2-5/8" x **H** 10-1/16"

## **FEATURES**

**Construction:** Aluminum Frame

**Lens:** Clear Seeded Glass

Finish: Black

Beam Spread: 140° beam angle

**Color Temperature Switch:** Capable of switching color

temperatures from 3000K 4000K 5000K