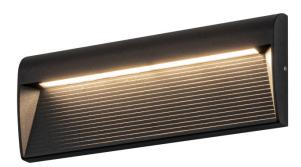

Alcon Lighting's Architectural LED Contemporary Rectangular Outdoor Wall Sconce features a low-profile, non-climbable design with a recessed light source that directs illumination downward along an angled face. Engineered for durability and glare-free performance, this fixture provides soft, uniform lighting ideal for egress paths, courtesy lighting, and architectural accents in outdoor environments.

Compliant

Gray

Black