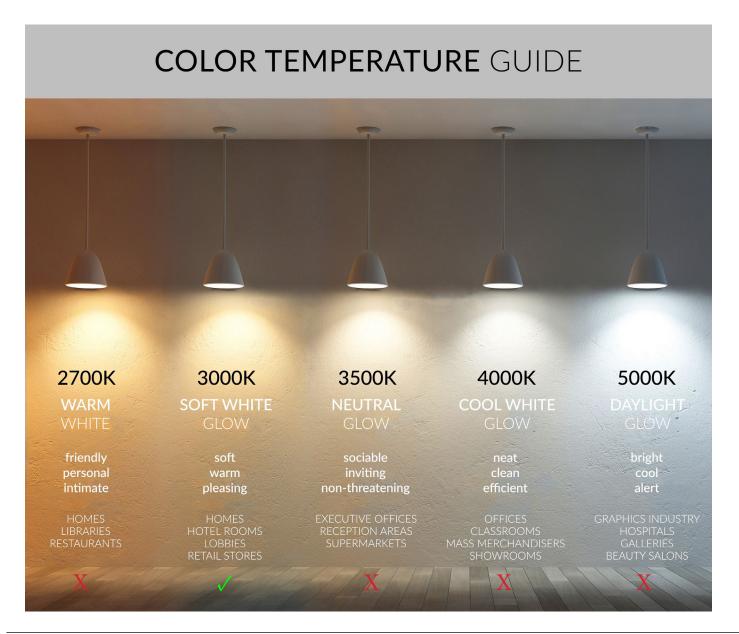

## **FEATURES**

Construction: Steel + Polymeric

Shade

Wattage: 21W Lumens: 1700 lm

CRI: 90+ Voltage: 120V

Color Temperature: 3000K Driver: 100% - 10%, ELV Dimmer

(Not Included) **Life:** 50,000 Hours

Listing: IP65, Wet Rated, ADA