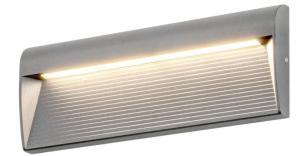

Alcon Lighting's Architectural LED Contemporary Rectangular Outdoor Wall Sconce features a low-profile, non-climbable design with a recessed light source that directs illumination downward along an angled face. Engineered for durability and glare-free performance, this fixture provides soft, uniform lighting ideal for egress paths, courtesy lighting, and architectural accents in outdoor environments.

Compliant

Gray

Black