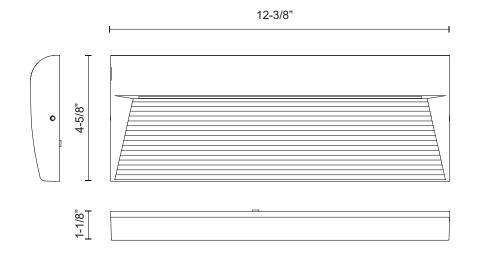

durability and glare-free performance, this fixture provides soft, uniform lighting ideal for egress paths, courtesy lighting, and architectural accents in outdoor environments.

**INTENDED USE** 

#### SPECIFICATION SHEET

**Shop Now** 

| Project Name: | Type: | Quantity: |
|---------------|-------|-----------|
|---------------|-------|-----------|

## **FEATURES**

Construction: Steel + Polymeric

Shade

Wattage: 21W Lumens: 1700 lm

CRI: 90+ Voltage: 120V

Color Temperature: 3000K Driver: 100% - 10%, ELV Dimmer

(Not Included) **Life:** 50,000 Hours

Listing: IP65, Wet Rated, ADA

Compliant



Gray

Black













# ORDERING INFORMATION Example:

| Model | Finish   |               |
|-------|----------|---------------|
| 11244 | BK<br>GR | Black<br>Gray |



### **LINE DRAWINGS**