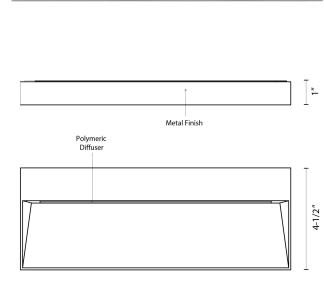

### **DETAILS**

**W** 4.5" x **L** 12" x **D** 1"

**Construction:** Die Cast Aluminum with Polymeric

Diffuser

**Electrical:** Comes with Interior Wiring

No Flicker AC Operation

Connects Directly to AC, No External Driver Needed