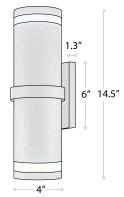

------------------------------------------------------------|----------|-----------------------|-----------------------|-----------------|
| 11228 | RGBW1 RGBW   2x12W   2,200 Total lms   120° Beam Spread   100-240V   50,000 Hour Life |                                                                                                                                                          |          | White<br>Black        | x-RGBW-C <sup>2</sup> | Handheld Remote |
|       | W-27<br>W-50                                                                          | 2700K   2x7W   1,080 Total lms   50° Beam Spread   120V   25,000 Hour Life<br>5000K   2x7W   1,080 Total lms   50° Beam Spread   120V   25,000 Hour Life | BR<br>VG | Bronze<br>Verde Green |                       |                 |



Ы 2 Details on 2nd Page

3 Replace X with quantity required

1/3



#### **Line Drawings**



#### 4-Zone Handheld Remote for RGBW



# 4-Zone Handheld Remote for RGBW

2.4 GHz Wireless Transmission

Adjustable Light Color Mixing

Dimming

Full Color Range Change

16 Million Adjustable Color Saturation RGB

Last Setting Memory

Can control bulbs from 100ft

2 AAA Batteries required (Sold Separately)