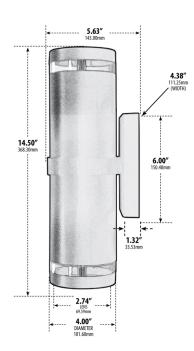

-|-----------------------|-----------------|
| 11228 | RGBW1 RGBW   2x12W   2,200 Total lms   120° Beam Spread   100-240V   50,000 Hour Life |                                                                                                                                                          |          | White<br>Black        | x-RGBW-C <sup>2</sup> | Handheld Remote |
|       | W-27<br>W-50                                                                          | 2700K   2x7W   1,080 Total lms   50° Beam Spread   120V   25,000 Hour Life<br>5000K   2x7W   1,080 Total lms   50° Beam Spread   120V   25,000 Hour Life | BR<br>VG | Bronze<br>Verde Green |                       |                 |



Ы 2 Details on 2nd Page

3 Replace X with quantity required

1/3



#### **Line Drawings**



#### 4-Zone Handheld Remote for RGBW



# 4-Zone Handheld Remote for RGBW

2.4 GHz Wireless Transmission

Adjustable Light Color Mixing

Dimming

Full Color Range Change

16 Million Adjustable Color Saturation RGB

Last Setting Memory

Can control bulbs from 100ft

2 AAA Batteries required (Sold Separately)