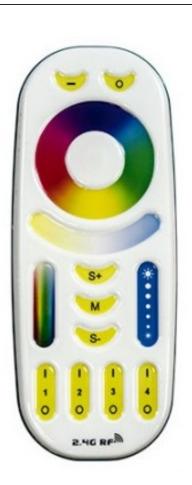

#### 4-Zone Handheld Remote for RGBW

# 4-Zone Handheld Remote for RGBW

2.4 GHz Wireless Transmission

Adjustable Light Color Mixing

Dimming

Full Color Range Change

16 Million Adjustable Color Saturation RGB

Last Setting Memory

Can control bulbs from 100ft

2 AAA Batteries required (Sold Separately)