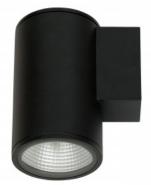

#### **INTENDED USE**

The Pavo LED Architectural Wall Mount Down Light is a versatile low glare lighting fixture that can be used indoor and outdoor, up or down, in commercial or retail settings. The Pavo is used to accent and create dramatic effects while providing a great source of lighting from above.

#### **FEATURES**

**Construction:** Round One Piece High Grade Aluminum Extrusion with Die

Cast Aluminum Top Plate

**Tamper Resistant** 

**Adjustable Option:** 30° Rotation **Light Engine:** LED Chip-On-Board

Lens: Round One Piece Extruded Aluminum with Powder Coat Finish, Clear,

Tempered Glass and Silicone O-Ring

**Reflector:** Glare-Free, One piece, Heavy Gauge Aluminum

Mounting: Includes Bracket for Installation Directly to a 3-1/2" or 4"