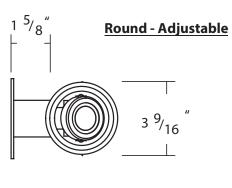

## **DIMENSIONS**

#### **FEATURES**

**Construction:** Round One Piece High Grade Aluminum Extrusion with Die

Cast Aluminum Top Plate

**Tamper Resistant** 

**Adjustable Option:** 30° Rotation **Light Engine:** LED Chip-On-Board

Lens: Round One Piece Extruded Aluminum with Powder Coat Finish, Clear,

Tempered Glass and Silicone O-Ring

**Reflector:** Glare-Free, One piece, Heavy Gauge Aluminum

Mounting: Includes Bracket for Installation Directly to a 3-1/2" or 4"