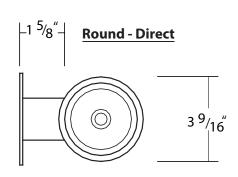

## **DIMENSIONS**

#### **FEATURES**

**Construction:** Round One Piece High Grade Aluminum Extrusion with Die

Cast Aluminum Top Plate

**Tamper Resistant** 

**Adjustable Option:** 30° Rotation **Light Engine:** LED Chip-On-Board

Lens: Round One Piece Extruded Aluminum with Powder Coat Finish, Clear,

Tempered Glass and Silicone O-Ring

**Reflector:** Glare-Free, One piece, Heavy Gauge Aluminum

Mounting: Includes Bracket for Installation Directly to a 3-1/2" or 4"