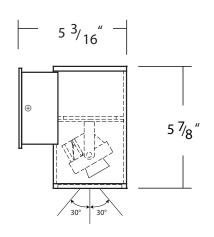

## **DIMENSIONS**

#### **FEATURES**

**Construction:** Round One Piece High Grade Aluminum Extrusion with Die

Cast Aluminum Top Plate

**Tamper Resistant** 

**Adjustable Option:** 30° Rotation **Light Engine:** LED Chip-On-Board