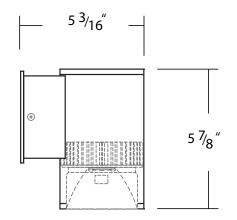

--------------------------------------------|-------------------------------------------------------------|--------------------------------------------------|---------------------------------------|-----------------------------------------------------------------------------|
| 11226-4<br>Pavo-Round | 1D-10W 10 watts   1000 lms 1D-15W 15 watts   1500 lms ADJUSTABLE ADJ-9W 9 watts   700 lms | TDIRECTION 2 DIRECTION WF60 60° Wide Flood FL45 45° Flood | (Blank) Non-Dimming (120V) DIM Universal Dimming (120/277V) | 27K 2700K<br>30K 3000K<br>35K 3500K<br>40K 4000K | WH White BK Black BR Bronze SL Silver | Remote Emergency<br>Back-up Battery<br>DS <sup>1,2</sup><br>Daylight Sensor |

1 Only compatible with Non-Dimming (120V Option) 2 Not compatible with 2-Direction fixture



## **DIMENSIONS**