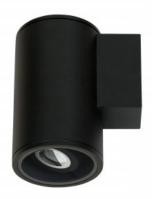

#### **INTENDED USE**

The Pavo LED Architectural Wall Mount Down Light is a versatile low glare lighting fixture that can be used indoor and outdoor, up or down, in commercial or retail settings. The Pavo is used to accent and create dramatic effects while providing a great source of lighting from above.

#### **FEATURES**

**Construction:** Round One Piece High Grade Aluminum Extrusion with Die

Cast Aluminum Top Plate

**Tamper Resistant** 

**Adjustable Option:** 30° Rotation **Light Engine:** LED Chip-On-Board

Lens: Round One Piece Extruded Aluminum with Powder Coat Finish, Clear,

Tempered Glass and Silicone O-Ring

**Reflector:** Glare-Free, One piece, Heavy Gauge Aluminum

Mounting: Includes Bracket for Installation Directly to a 3-1/2" or 4"