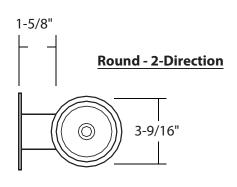

----------------------------------|-------------------------------------------------------------|--------------------------------------------------|---------------------------------------|-----------------------------------------------------------------------------|
| 11226-4<br>Pavo-Round | 1D-10W 10 watts   1000 lms 1D-15W 15 watts   1500 lms ADJUSTABLE ADJ-9W 9 watts   700 lms | TDIRECTION 2 DIRECTION WF60 60° Wide Flood FL45 45° Flood | (Blank) Non-Dimming (120V) DIM Universal Dimming (120/277V) | 27K 2700K<br>30K 3000K<br>35K 3500K<br>40K 4000K | WH White BK Black BR Bronze SL Silver | Remote Emergency<br>Back-up Battery<br>DS <sup>1,2</sup><br>Daylight Sensor |

1 Only compatible with Non-Dimming (120V Option) 2 Not compatible with 2-Direction fixture



## **DIMENSIONS**