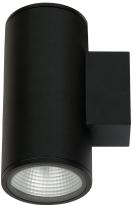

#### **INTENDED USE**

The Pavo LED Architectural Wall Mount Down Light is a versatile low glare lighting fixture that can be used indoor and outdoor, up or down, in commercial or retail settings. The Pavo is used to accent and create dramatic effects while providing a great source of lighting from above.

#### **FEATURES**

**Construction:** Round One Piece High Grade Aluminum Extrusion with Die

Cast Aluminum Top Plate

**Tamper Resistant** 

**Adjustable Option:** 30° Rotation **Light Engine:** LED Chip-On-Board

Lens: Round One Piece Extruded Aluminum with Powder Coat Finish, Clear,

Tempered Glass and Silicone O-Ring

**Reflector:** Glare-Free, One piece, Heavy Gauge Aluminum

Mounting: Includes Bracket for Installation Directly to a 3-1/2" or 4"