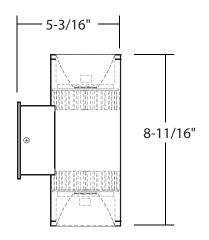

## **DIMENSIONS**

#### **FEATURES**

**Construction:** Round One Piece High Grade Aluminum Extrusion with Die

Cast Aluminum Top Plate

**Tamper Resistant** 

**Adjustable Option:** 30° Rotation **Light Engine:** LED Chip-On-Board