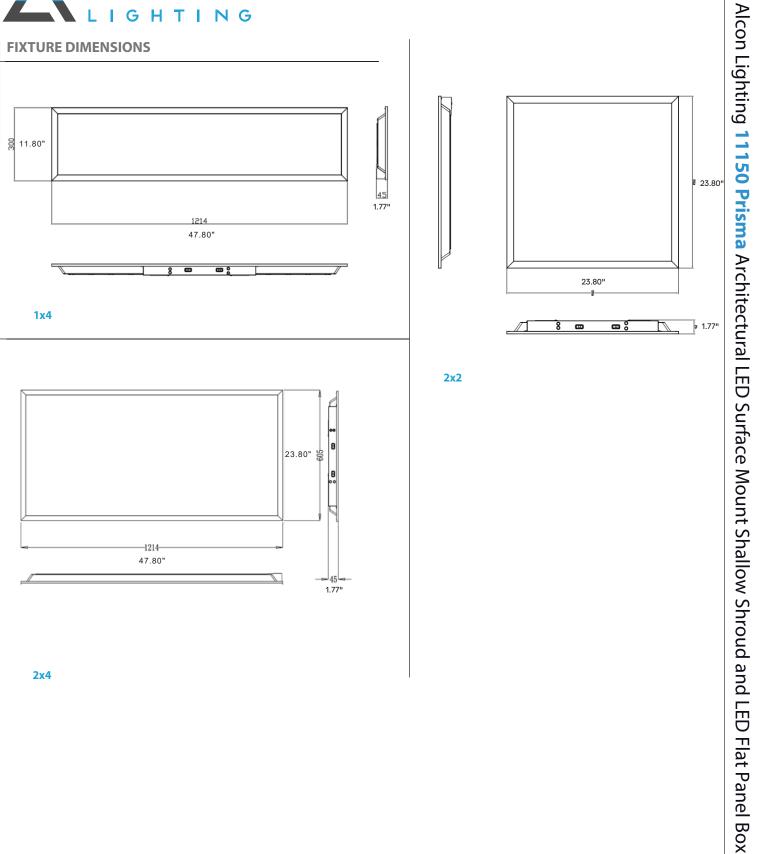

#### AVAILABLE SIZES

**1x4 Shallow Shroud -** 48.0"L x 11.92"W x 4.0"H **2x2 Shallow Shroud -** 24.0"L x 24.0"W x 4.0"H **2x4 Shallow Shroud -** 48.0"L x 24.0"W x 4.0"H

**1x4 Flat Panel -** 47.80"L x 11.80"W x 1.77"H **2x2 Flat Panel -** 23.80"L x 23.80"W x 1.77"H **2x4 Flat Panel -** 47.80"L x 23.80"W x 1.77"H