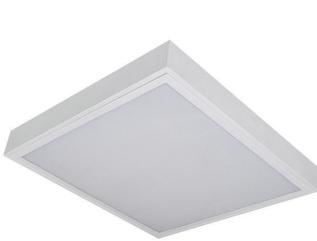

#### **INTENDED USE**

The Prisma Architectural LED Shallow Shroud and Flat Panel Box is designed to easily convert any flat panel into an aesthetically pleasing ceiling mounted fixture. Offering field-tunable wattage and color temperature, the Prisma is ideal for commercial lighting applications, including office lighting, retail lighting, as well as modern residential lighting.

#### AVAILABLE SIZES

**1x4 Shallow Shroud -** 48.0"L x 11.92"W x 4.0"H **2x2 Shallow Shroud -** 24.0"L x 24.0"W x 4.0"H **2x4 Shallow Shroud -** 48.0"L x 24.0"W x 4.0"H

**1x4 Flat Panel -** 47.80"L x 11.80"W x 1.77"H **2x2 Flat Panel -** 23.80"L x 23.80"W x 1.77"H **2x4 Flat Panel -** 47.80"L x 23.80"W x 1.77"H