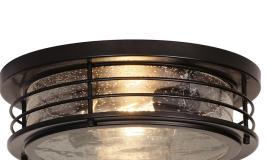

## **INTENDED USE**

Offer flush-mounted downlight with our 13-inch industrial-bodied light. With clear-seeded, speckled glass, the 22-gauge steel ceiling light is ideal for lighting corridors, hallways, bathrooms and entrances.

## **FEATURES**

**Construction**: Housing is die-formed of 22-gauge steel Mounting: Fixture mounts to standard junction box Lens: Clear seeded glass diffuser Finish: Black Voltage: 120 VAC / 60 Hz Light Source: Fixture supports 2 x 60 watt (MAX) medium base bulbs. Bulbs not included. Life: 50,000 Hours Warranty: 5 Years Carefree for Parts & Components (Labor Not Included)

Listing: cETLus listed for indoor damp locations

Ø 13"

**ORDERING INFORMATION** Example: (11139)

Model

11139

Type: