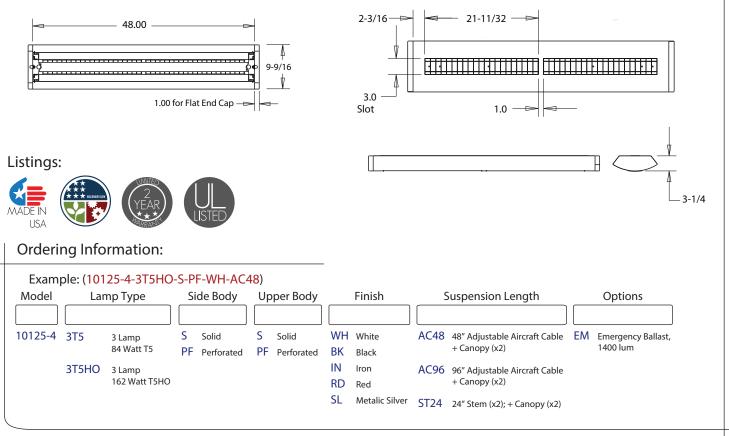

#### SIZE

4ft.- W 9-5/8" x L 48" x H 3-1/4"

### ADDITIONAL FEATURES

- Die-formed steel housing with an open bottom
- Baffle Louver with riveted heavy duty die-cast aluminum mounting plates
- Die-cast aluminum joiners comes standard
- Housing can be differentiated by specifying perforations on the bottom sides parallel to the center slot, perforations on the top sides or both.
- Indirect/Direct: 70% Up, 30% Down
- Electronic, Multivolt (120-277)