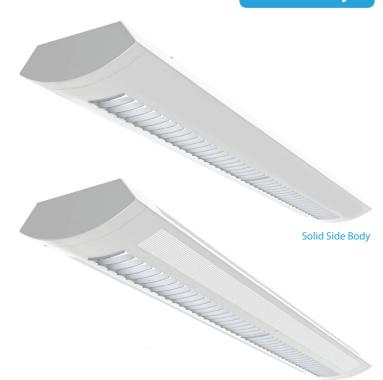

### INTENDED USE

Architectural linear fluorescent pendant lighting fixtures bring clean lines and clear light to commercial fluorescent or residential office lighting interiors. Our sleek, stylish fixtures offer highly effective and efficient lighting solutions for hotels, offices, retail outlets, restaurants, and more.

### ADDITIONAL FEATURES

- Die-formed steel housing with an open bottom
- Baffle Louver with riveted heavy duty die-cast aluminum mounting plates
- Die-cast aluminum joiners comes standard
- Housing can be differentiated by specifying perforations on the bottom sides parallel to the center slot, perforations on the top sides or both.
- Indirect/Direct: 70% Up, 30% Down
- Electronic, Multivolt (120-277)

Perforated Side Body