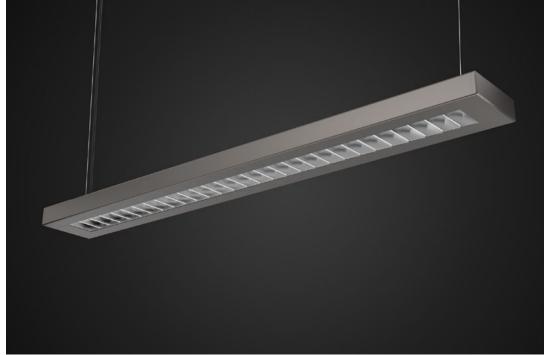

## direct/indirect or direct only





ceiling

suspended





## Available Light Platforms:









|                                                                                                                                                                                                                                                                                                    | interior                                                               |                             |
|----------------------------------------------------------------------------------------------------------------------------------------------------------------------------------------------------------------------------------------------------------------------------------------------------|-----------------------------------------