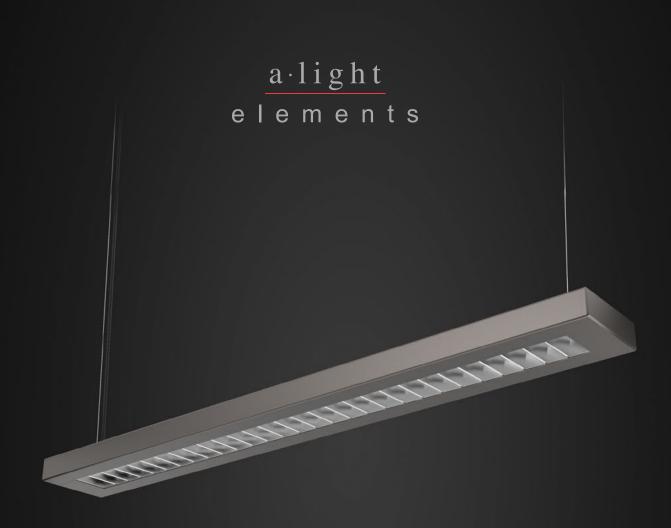

## direct/indirect or direct only

ceiling

suspended

project

type

quantity

suspended

ceiling

A1 | arcature<sup>1</sup>