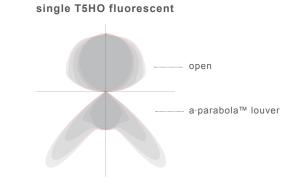

## Available Light Platforms:

|                                                                                                                                                                                                                                                                                                    | interior                                                               |                             |
|----------------------------------------------------------------------------------------------------------------------------------------------------------------------------------------------------------------------------------------------------------------------------------------------------|------------------------------------------------------------------------|-----------------------------|
| Mounting:<br>Single or Dual Cable: (1) or (2) 4', 1mm stainless steel aircraft cable<br>w/ fully adjustable grippers and locking device. 5' plastic-coated, silver-                                                                                                                                |                                                                        | Series: <u>A1</u>           |
| braided, flexible cord. Satin white, square canopy is standard for single cable, rectangle for dual cable.                                                                                                                                                                                         |                                                                        | nsion:3                     |
| Pendant/Stem: 3/8" stem and round canopy, painted white. Indicate<br>pendant length. If specified for earthquake zone, a light will provide<br>wind canopics                                                                                                                                       | nominal 8'                                                             | 4<br>8<br>12                |
| swivel canopies.<br><i>Ceiling/Surface Mount:</i> Fixture mounts to ceiling via a pre-attached<br>mounting plate. Power connects through plate knockouts inside fixture                                                                                                                            | nominal 16' row<br>nominal 20' row                                     | R16<br>R20                  |
| using BM or MX style wiring. Surface mounted version is 1/4" wider and 1/3" higher.                                                                                                                                                                                                                | La                                                                     | R24<br>nping:<br>S          |
| All length dimensions are nominal, used for general length identification<br>purposes. Actual lengths may vary by several inches. Lengths to 12'<br>are individual fixtures and do not connect. Lengths beginning with "R"<br>designate standard, nominal rows comprised of 4' and/or 8' sections. | T5 (2)<br>T5HO (2)                                                     | H<br>D<br>O                 |
| Specify all modifications with the "integrations" specification sheet:<br>nominal lengths other than the standards available here, rows longer<br>than 24', exact lengths, etc.                                                                                                                    | universal 120V - 277V<br>120V                                          | oltage:<br>U<br>1           |
| <b>T5/T5HO:</b><br>Single or dual lamps in cross section. Program start is factory standard.                                                                                                                                                                                                       | 347V<br>Downlight C                                                    | ·                           |
| Construction:<br>60% recycled aluminum extruded housing. Precision milled endcaps.<br>Finish:                                                                                                                                                                                                      | library baffle optics (satin white) 7                                  | P<br>B<br>A                 |
| Electrostatically applied powder coat finish.                                                                                                                                                                                                                                                      |                                                                        | н                           |
| UL/CUL. Damp Location.<br>Companion Luminaires:                                                                                                                                                                                                                                                    | open/no lens                                                           | 0<br>E                      |
| A2 suspended, A4 wall, D5 recessed Legend: 1. Emergency ballast not applicable on lengths 3ft or less.                                                                                                                                                                                             | Mot                                                                    | H<br>Inting:                |
| <ol> <li>Standard multi-circuiting: see fixture chart below.</li> <li>Standard on/off occupancy sensor: Wattstopper FS-205 with minimal 1" diameter.</li> </ol>                                                                                                                                    | dual aircraft cable                                                    | S<br>D<br>P                 |
| <ol> <li>Standard occupancy sensor with photocell: Wattstopper FS-205 wired for<br/>daylight harvesting. Requires 0-10V dimming ballast.</li> <li>Surface mounted version requires "H" in upper optics.</li> </ol>                                                                                 | ceiling/surface mount <sup>5</sup>                                     | PV<br>F                     |
| <ol> <li>T5/T5HO only, 1 lamp in cross section.</li> <li>Library baffle is satin white, regardless of fixture color chosen, and includes a different reflector specific to library stacks.</li> </ol>                                                                                              | a·lightanium™<br>satin white<br>satin black<br>textured eggshell white | Finish:<br>T<br>W<br>B<br>E |
|                                                                                                                                                                                                                                                                                                    | dimming - specify manufacturer, model/series and voltage               | O<br>otions:<br>D<br>E      |
|                                                                                                                                                                                                                                                                                                    | multi-circuit <sup>2</sup>                                             | F<br>M<br>N                 |
|                                                                                                                                                                                                                                                                                                    |                                                                        | O<br>P                      |