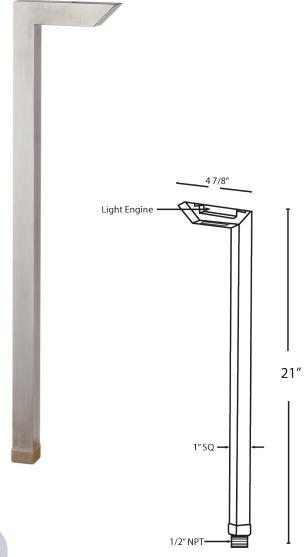

## **FEATURES**

**W** 4.875" x **H** 21" Finish: PVD Satin

**Construction:** Solid Brass

Type: Path Light Voltage: 9-15V Wattage: 2W or 3W Beam Spread: 120° **Lumens:** 150 lm or 350 lm

Dimmable

Mounting: 1/2" NPT Dual Fin Spike