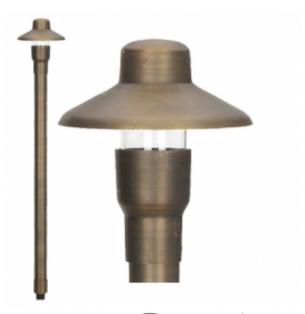

## **INTENDED USE**

Use our architectural-grade, magnetic low-voltage LED landscape path light to illuminate residential and commercial exterior landscaping, such as gardens and pathways. The 4" width light, diecast in antique-styled brass, is also available in stainless steel.

## **FEATURES**

**Model Number: 9083** 

**W** 4" x **H** 22" **D** 4" **Lamp:** LED Bi-Pin

Finish: Antique Bronze

**Construction:** Solid Die Cast Brass

Weight: 3 lbs
Voltage: 12V
Lumens: 110lms

**Dimming:** Magnetic Low Voltage (MLV)

Color Temp: 2700K

Mounting: 1/2" PVC Spike Included