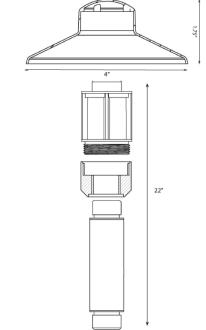

## **FEATURES**

**Model Number: 9083** 

**W** 4" x **H** 22" **D** 4" **Lamp:** LED Bi-Pin

Finish: Antique Bronze

**Construction:** Solid Die Cast Brass

Weight: 3 lbs
Voltage: 12V
Lumens: 110lms

**Dimming:** Magnetic Low Voltage (MLV)

Color Temp: 2700K

Mounting: 1/2" PVC Spike Included