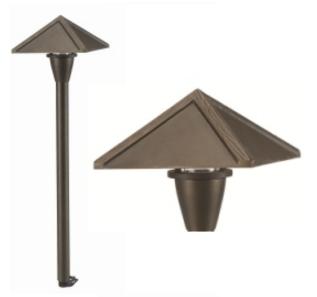

### **INTENDED USE**

The Shrine Low Voltage LED Architectural Landscape Path Light Fixture is the ideal outdoor lighting solution for illuminating pathways and gardens in residential and commercial settings. The Shrine Low Voltage LED Architectural Landscape Path Light Fixture features high quality durability and energy efficiency.

# **DETAILS**

Model Number: 9076 W 6" x H 19" D 6" Lamp: LED Bi-Pin Finish: Antique Bronze

**Construction:** Solid Die Cast Brass

Weight: 4 lbs