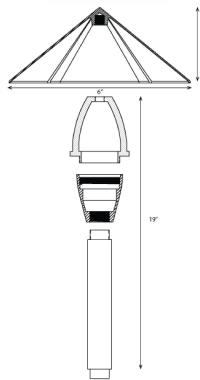

# **DETAILS**

Model Number: 9076 W 6" x H 19" D 6" Lamp: LED Bi-Pin Finish: Antique Bronze

**Construction:** Solid Die Cast Brass

Weight: 4 lbs