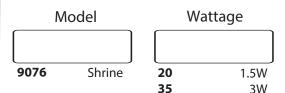

# **DETAILS**

Model Number: 9076 W 6" x H 19" D 6" Lamp: LED Bi-Pin Finish: Antique Bronze

**Construction:** Solid Die Cast Brass

Weight: 4 lbs

# Ordering Information:

Example: (9076)

Optional

LV62 Tree Mount