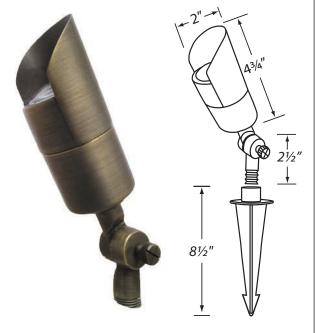

### **FEATURES**

L 4.75" x Dia 2"

**Construction:** Corrosion Resistant Brass

Finish: Bronze

Lens: Clear and heat resistant convex glass Wiring: Prewired with a 3' 18-2 SPT2-W direct

burial cord

**Socket:** Spring loaded top grade adjustable

ceramic bi-pin

Gasket: Watertight Silicone Gasket

Knuckle: Adjustable cast brass with thumb screw

and 1/2" NPT threaded male hub

Mounting: Standard injection molded spike with 1/2" NPT threaded female hub (1/2" NPT Spike

included) Voltage: 12V Wattage: 5W

Color Temperature: 27/30/40/50K

Lumens: 500 lm

**CRI:** 80+

Life: 50,000 Hrs

Warranty: 5 years Carefree for parts & components (Labor not included) Listings: cETLus Listed, Wet Location