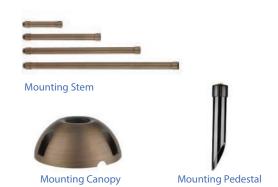

are ideal for architectural landscape lighting applications.

### **FEATURES**

L 4.75" x Dia 2"

**Construction:** Corrosion Resistant Brass

Finish: Bronze

Lens: Clear and heat resistant convex glass Wiring: Prewired with a 3' 18-2 SPT2-W direct

burial cord

**Socket:** Spring loaded top grade adjustable

ceramic bi-pin

Gasket: Watertight Silicone Gasket

Knuckle: Adjustable cast brass with thumb screw

and 1/2" NPT threaded male hub

Mounting: Standard injection molded spike with 1/2" NPT threaded female hub (1/2" NPT Spike

included) Voltage: 12V Wattage: 5W

Color Temperature: 27/30/40/50K

Lumens: 500 lm

**CRI:** 80+

Life: 50,000 Hrs

Warranty: 5 years Carefree for parts & components (Labor not included) Listings: cETLus Listed, Wet Location





#### **Mounting Accessories**





**SPEC** 







# **ORDERING INFORMATION Example:**

| <br>Model |
|-----------|
| 9010      |