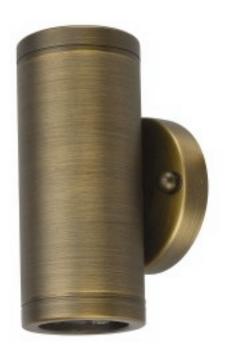

### **INTENDED USE**

The Architectural Grade Wall Mount Cylinder Light Fixture can be used for interior or exterior settings and is the ideal solution for distinctive architectural lighting plans bringing clean lines and clear light to commercial LED or residential lighting applications.

#### **DIMENSIONS**

**Model Number:** LV92 **H** 6.5" x **W** 2.5" x **D** 3.5" Finish: Die Cast Brass

### **ADDITIONAL FEATURES**

**Type:** Direct/Indirect

Voltage: 12V Wattage: 7W Lumens: 500 lms