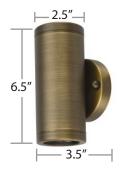

#### **DIMENSIONS**

**Model Number:** LV92 **H** 6.5" x **W** 2.5" x **D** 3.5" Finish: Die Cast Brass