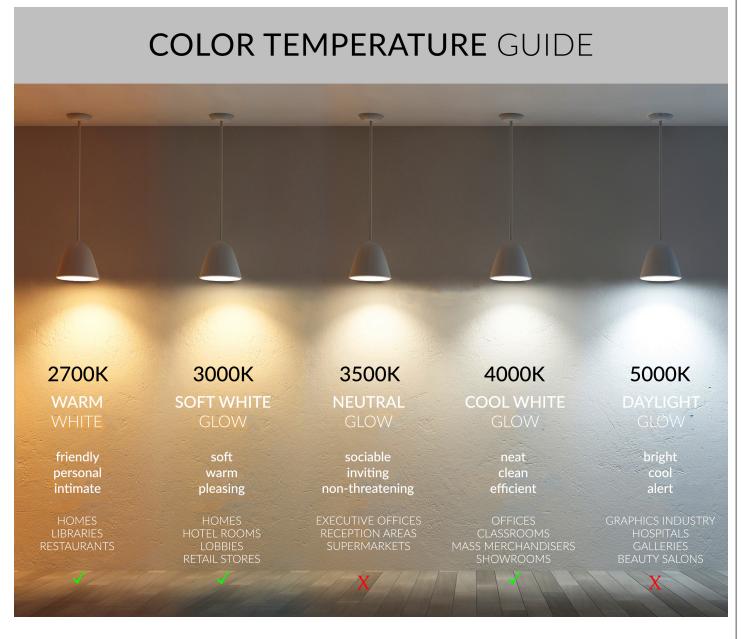

## **ORDERING INFORMATION** Example:

Model 9060

Beam Spread 15 15°

25°35°35°

Color Temp

Residential 27K 2700K 30K 3000K

Commercial 40K 4000K

Finish