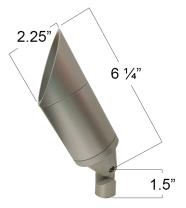

## **DETAILS**

L 6.25" x Dia 2.25"

Construction: Military Grade Solid Aluminum

Wattage: 8.5 Watts Lumens: 550 lm

Mounting: 1/2" NPT threaded female hub

1/2" NPT Spike included. 8 - 3/4" Height | 2" Diameter