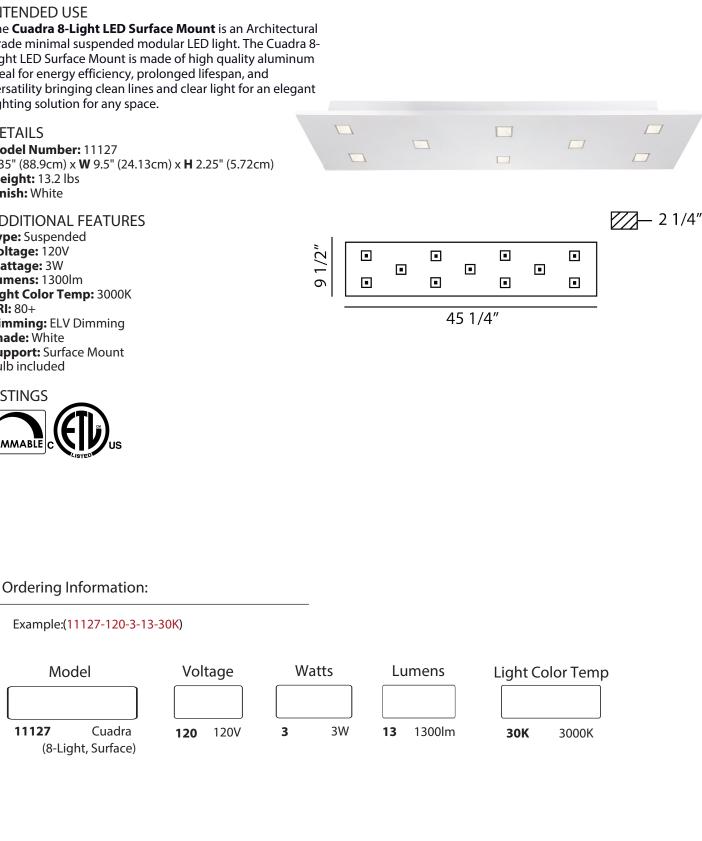

## DETAILS

Model Number: 11127 L 35" (88.9cm) x W 9.5" (24.13cm) x H 2.25" (5.72cm) Weight: 13.2 lbs Finish: White

**ADDITIONAL FEATURES** Type: Suspended Voltage: 120V Wattage: 3W Lumens: 1300lm Light Color Temp: 3000K **CRI:** 80+ **Dimming:** ELV Dimming Shade: White Support: Surface Mount **Bulb** included