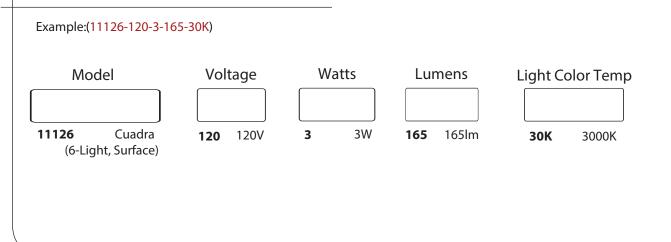

### Ordering Information:

#### DETAILS

**Model Number:** 11126 L 14.5" (36.83cm) x W 14.5" (36.83cm) x H 2.25" (5.72cm) Weight: 11 lbs Finish: White

ADDITIONAL FEATURES Type: Suspended Voltage: 120V Wattage: 3W Lumens: 165Im Light Color Temp: 3000K CRI: 80+ Dimming: ELV Dimming Shade: White Support: Surface Mount Bulb included