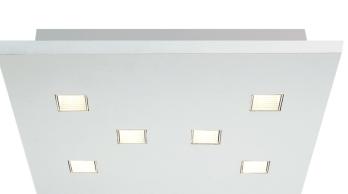

#### INTENDED USE

The **Cuadra 6-Light LED Surface Mount** is an Architectural Grade minimal suspended modular LED light. The Cuadra 6-Light LED Surface Mount is made of high quality aluminum ideal for energy efficiency, prolonged lifespan, and versatility bringing clean lines and clear light for an elegant lighting solution for any space.

#### DETAILS

**Model Number:** 11126 L 14.5" (36.83cm) x W 14.5" (36.83cm) x H 2.25" (5.72cm) Weight: 11 lbs Finish: White

ADDITIONAL FEATURES Type: Suspended Voltage: 120V Wattage: 3W Lumens: 165Im Light Color Temp: 3000K CRI: 80+ Dimming: ELV Dimming Shade: White Support: Surface Mount Bulb included