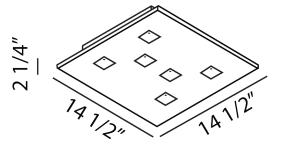

#### DETAILS

**Model Number:** 11126 L 14.5" (36.83cm) x W 14.5" (36.83cm) x H 2.25" (5.72cm) Weight: 11 lbs Finish: White

ADDITIONAL FEATURES Type: Suspended Voltage: 120V Wattage: 3W Lumens: 165Im Light Color Temp: 3000K CRI: 80+ Dimming: ELV Dimming Shade: White Support: Surface Mount Bulb included