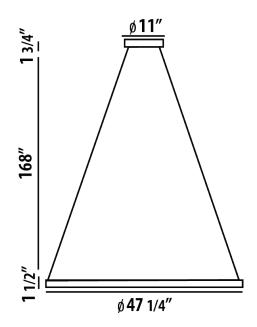

### DETAILS

Model Number: 12232 D 47.25" (1.2m) x H 1.5" (.4m) Weight: 32.12 lbs Finish: Silver

ADDITIONAL FEATURES Type: Suspended, Pendant Voltage: 120V Wattage: 58W Lumens: 65011m Light Color Temp: 3000K CRI: 90+ Dimming: ELV Dimming Shade: Opal Support: 72" Adjustable Aircraft Cable Bulb not included