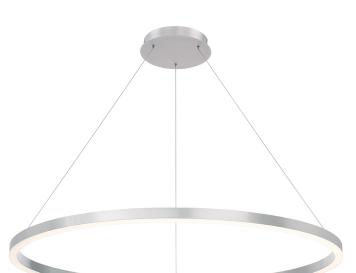

### INTENDED USE

The **Cirkel Medium LED Suspended Pendant** is an Architectural Grade extruded aluminum channel with solid

opal lens diffused LED. The Cirkel Medium LED is made of high quality Aluminum that features superior energy efficiency and prolonged lifespan and brings clean lines and clear light for an elegant lighting solution for any space.

### DETAILS

Model Number: 12232 D 47.25" (1.2m) x H 1.5" (.4m) Weight: 32.12 lbs Finish: Silver

ADDITIONAL FEATURES Type: Suspended, Pendant Voltage: 120V Wattage: 58W Lumens: 65011m Light Color Temp: 3000K CRI: 90+ Dimming: ELV Dimming Shade: Opal Support: 72" Adjustable Aircraft Cable Bulb not included