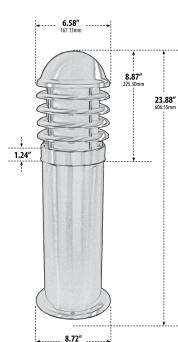

## **INTENDED USE**

Alcon Lighting's Bitta I 9047 Dome 316 Grade Stainless Steel LED Bollard is configured for outdoor surface mount applications in commercial and industrial buildings. Ideal for pathways, walkways, entrances, and driveways.

## **ADDITIONAL FEATURES**

Construction: 316 Grade Stainless Steel

Lens: White, heat resistant, polycarbonate lens

**Lamp Type:** Tubular G24 2P **Lumens:** 2000 Lumens **Wattage:** 20 Watts

**Voltage:** 120-277V