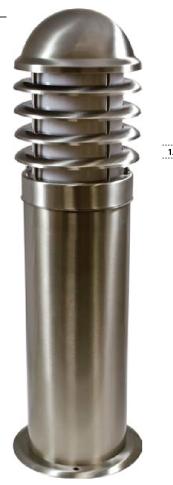

## **INTENDED USE**

Alcon Lighting's Bitta I 9047 Dome 316 Grade Stainless Steel LED Bollard is configured for outdoor surface mount applications in commercial and industrial buildings. Ideal for pathways, walkways, entrances, and driveways.

## **ADDITIONAL FEATURES**

Construction: 316 Grade Stainless Steel

Lens: White, heat resistant, polycarbonate lens

**Lamp Type:** Tubular G24 2P **Lumens:** 2000 Lumens **Wattage:** 20 Watts

**Voltage:** 120-277V