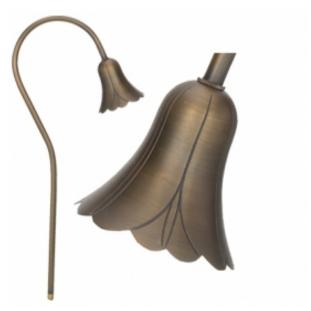

# **INTENDED USE**

The Bellflower Low Voltage LED Architectural Landscape Path Light Fixture is the ideal outdoor lighting solution for illuminating pathways and gardens in residential and commercial settings. The Bellflower Low Voltage LED Architectural Landscape Path Light Fixture features high quality durability and energy efficiency.

### **DETAILS**

**Model Number:** 9080 **W** 4" x **H** 24" **D** 4"

Lamp: Single Contact Bayonet Base LED

Finish: Antique Bronze

**Construction:** Solid Die Cast Brass

Weight: 3.5 lbs