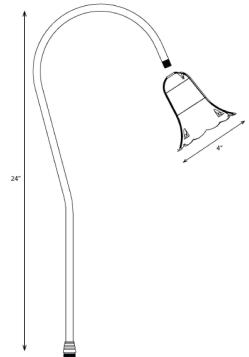

### **DETAILS**

**Model Number:** 9080 **W** 4" x **H** 24" **D** 4"

Lamp: Single Contact Bayonet Base LED

Finish: Antique Bronze

**Construction:** Solid Die Cast Brass

Weight: 3.5 lbs