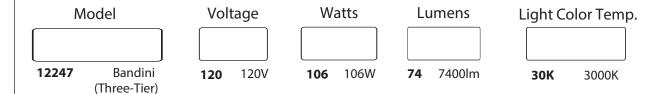

#### **DETAILS**

Model Number: 12247

**D** 47.75" (121.285cm) x **H** 2.75" (7.0cm)

Weight: 28.6 lbs Finish: Brown

# **ADDITIONAL FEATURES**

Type: Suspended, Pendant

Voltage: 120V Wattage: 106W Lumens: 7400lm

**Light Color Temp: 3000**K

**CRI:** 80+

**Dimming:** ELV Dimming

**Shade:** Acrylic

**Support:** 72" Adjustable Aircraft Cable

# Ordering Information:

Example: (12247-20-106-74-30K)