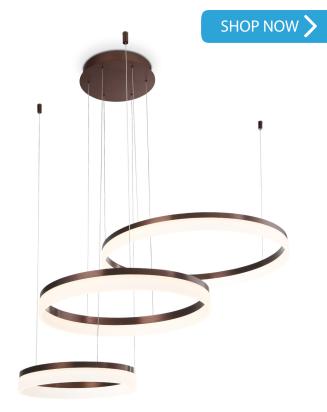

### **INTENDED USE**

The **Bandini Three-Tier LED Suspended Pendant** is Architectural Grade with aluminum and frosted rings and opal diffused LED. The Bandini Three-Tier LED is made of high quality aluminum and is ideal for energy efficiency and prolonged lifespan and brings clean lines and clear light for an elegant lighting solution for any space.

#### **DETAILS**

Model Number: 12247

**D** 47.75" (121.285cm) x **H** 2.75" (7.0cm)

Weight: 28.6 lbs Finish: Brown

# **ADDITIONAL FEATURES**

Type: Suspended, Pendant

Voltage: 120V Wattage: 106W Lumens: 7400lm

**Light Color Temp: 3000**K

**CRI:** 80+

**Dimming:** ELV Dimming

**Shade:** Acrylic

**Support:** 72" Adjustable Aircraft Cable