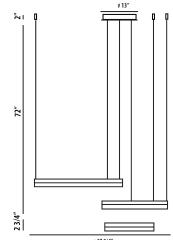

#### **DETAILS**

Model Number: 12247

**D** 47.75" (121.285cm) x **H** 2.75" (7.0cm)

Weight: 28.6 lbs Finish: Brown

# **ADDITIONAL FEATURES**

Type: Suspended, Pendant

Voltage: 120V Wattage: 106W Lumens: 7400lm

**Light Color Temp: 3000**K

**CRI:** 80+

**Dimming:** ELV Dimming

**Shade:** Acrylic

**Support:** 72" Adjustable Aircraft Cable