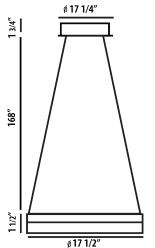

#### **DETAILS**

Model Number: 12240

**D** 17.25" (43.85cm) x **H** 2.75" (7.0cm)

Weight: 9.68 lbs Finish: Sand White