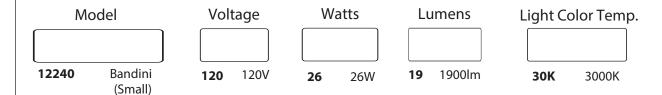

#### **DETAILS**

Model Number: 12240

**D** 17.25" (43.85cm) x **H** 2.75" (7.0cm)

Weight: 9.68 lbs Finish: Sand White

## **ADDITIONAL FEATURES**

Type: Suspended, Pendant

Voltage: 120V Wattage: 26W Lumens: 1900lm Light Color Temp: 3000K **CRI:** 80+

**Dimming:** ELV Dimming Shade: White

Support: 72" Adjustable Aircraft Cable

# Ordering Information:

Example: (12240-120-26-19-30K)