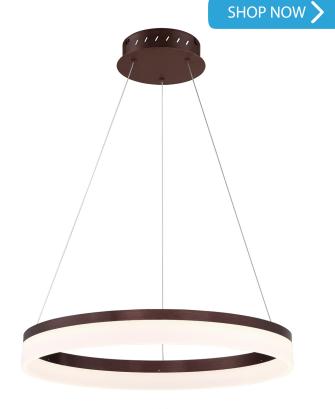

### **INTENDED USE**

The specification grade decorative Architectural LED Ring Light delivers continuous clean lines and clear circle light to commercial, hospitality and residential interior lighting applications. Our modern, slim profiles and stylish hanging lights designs offer excellent direct lighting, indirect lighting, exceptional performance and versatility in offices, classrooms, conference rooms, museums, retail outlets, hotels, restaurants, and more. The ring light ring chandelier is available in multiple lengths and several finishes.

#### **DETAILS**

Model Number: 12243

**D** 23.25" (43.85cm) x **H** 2.75" (7.0cm)

Weight: 13.32 lbs Finish: Brown

## ADDITIONAL FEATURES

Type: Suspended, Pendant

Voltage: 120V Wattage: 37W Lumens: 2800lm **Light Color Temp: 3000K** 

**CRI: 80+ Dimming: ELV Dimming** 

**Shade: Acrylic** 

Support: 72" Adjustable Aircraft Cable