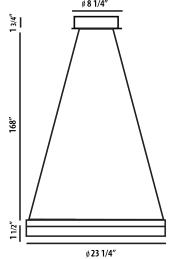

#### **DETAILS**

Model Number: 12243

**D** 23.25" (43.85cm) x **H** 2.75" (7.0cm)

Weight: 13.32 lbs Finish: Brown

## ADDITIONAL FEATURES

Type: Suspended, Pendant

Voltage: 120V Wattage: 37W Lumens: 2800lm **Light Color Temp: 3000K** 

**CRI: 80+ Dimming: ELV Dimming** 

**Shade: Acrylic** 

Support: 72" Adjustable Aircraft Cable