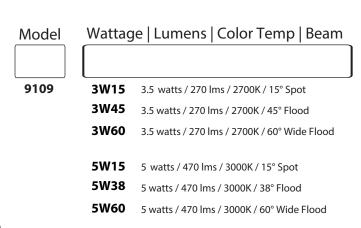

ity and energy efficient lighting.

# SPEC GRADE 10 YEAR

#### **DETAILS**

L 4.625" x Dia 4.875"

**Construction:** Injected Molded Composite for High UV

Stability

Lens: Clear, Tempered, Heat Resistant Drive-Over Rated

(2,205 LBS) Flat Lens Included

**Socket:** Top Grade Adjustable (25°) Ceramic Bi-Pin Socket with Retention Clip and Teflon-Jacketed Wire

Lead

**Gasket:** Weather Tight Protection

Mounting: In-Ground Direct Burial or Concrete

Encasement

**Lamp:** 12V MR16 Halogen 50W Max **Wiring:** 3 FT 18-2 SJT-W Direct Burial Cord **Electrical:** Remote 12V Transformer Required

#### **ADDITIONAL FEATURES**

**Voltage:** 9-17V **Life:** 50,000 Hours

**Listings:** Limited 10 Years Warranty on Fixture Against

Manufacturer's Defects

# Ordering Information:

Example: (9109-3W15)