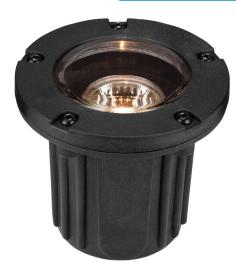

## **INTENDED USE**

The Henley Landscape Architectural LED Drive-Over Rated Well Light is designed with durable, tempered lens and a silicone sealed gasket to protect from water, moisture, and insects. The Henley is an ideal solution for landscape applications looking for quality and energy efficient lighting.

#### **DETAILS**

L 4.625" x Dia 4.875"

**Construction:** Injected Molded Composite for High UV

Stability

Lens: Clear, Tempered, Heat Resistant Drive-Over Rated

(2,205 LBS) Flat Lens Included

**Socket:** Top Grade Adjustable (25°) Ceramic Bi-Pin Socket with Retention Clip and Teflon-Jacketed Wire