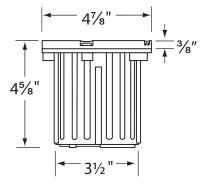

#### **DETAILS**

L 4.625" x Dia 4.875"

**Construction:** Injected Molded Composite for High UV

Stability

Lens: Clear, Tempered, Heat Resistant Drive-Over Rated

(2,205 LBS) Flat Lens Included

**Socket:** Top Grade Adjustable (25°) Ceramic Bi-Pin Socket with Retention Clip and Teflon-Jacketed Wire