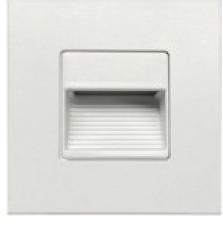

## **INTENDED USE**

The 9054 Ara LED Architectural Square Baffle Louver Step Light is the ideal solution for LED Recessed Pathway or Step Light Applications for illuminating stairways, pathways, and aisles in residential and commercial settings. The 9054 Ara LED Step Light is designed for safety and style featuring translucent lens that provide a soft, diffused glow with minimal glare.

## **DETAILS**

**Model Number: 9054 W** 3.44" x **H** 3.44" x **D** 1.5"

Finish: Seamless and screw-less die cast aluminum

faceplate

Construction: Die Cast Construction