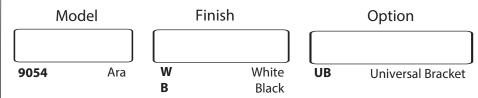

ecessed Pathway or Step Light Applications for illuminating stairways, pathways, and aisles in residential and commercial settings. The 9054 Ara LED Step Light is designed for safety and style featuring translucent lens that provide a soft, diffused glow with minimal glare.

## **DETAILS**

**Model Number: 9054 W** 3.44" x **H** 3.44" x **D** 1.5"

Finish: Seamless and screw-less die cast aluminum

faceplate

Construction: Die Cast Construction

# **ADDITIONAL FEATURES**

Dimming: ELV Dimming, 3-Wire

Voltage: 120V Wattage: 3.5W Lumens: 240+ lms

**CRI:** 80

Color Temp: 3000K **Life:** L70, 50,000 hours

Lamp Equivalent: 10W Incandescent

Mounting: Standard depth (1-1/2") single-gang

junction box **Driver:** Not required







### LISTINGS



# Ordering Information:

Example: (9054-W)