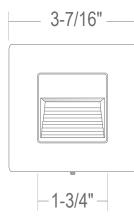

## **DETAILS**

**Model Number: 9054 W** 3.44" x **H** 3.44" x **D** 1.5"

Finish: Seamless and screw-less die cast aluminum

faceplate

Construction: Die Cast Construction