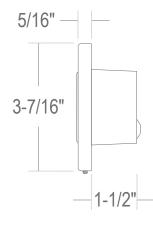

## **DETAILS**

**Model Number: 9054 W** 3.44" x **H** 3.44" x **D** 1.5"

Finish: Seamless and screw-less die cast aluminum

faceplate

Construction: Die Cast Construction

# **ADDITIONAL FEATURES**

Dimming: ELV Dimming, 3-Wire

Voltage: 120V Wattage: 3.5W Lumens: 240+ lms

**CRI:** 80

Color Temp: 3000K **Life:** L70, 50,000 hours

Lamp Equivalent: 10W Incandescent

Mounting: Standard depth (1-1/2") single-gang

junction box **Driver:** Not required