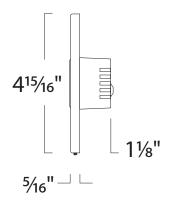

### **DETAILS**

**Model Number:** 9049 **L** 3.1" x **H** 4.9" x **D** 1.4"

Finish: Seamless and screw-less die cast aluminum

faceplate

**Construction:** Die Cast Construction

junction box **Driver:** Not required