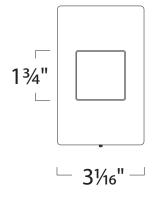

### **DETAILS**

**Model Number:** 9049 **L** 3.1" x **H** 4.9" x **D** 1.4"

Finish: Seamless and screw-less die cast aluminum

faceplate

**Construction:** Die Cast Construction