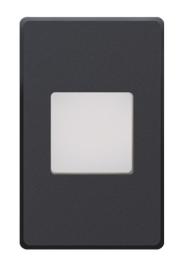

### **INTENDED USE**

The **9049** Ara Architectural LED Step Light is the ideal solution for LED Recessed Pathway or Step Light Applications for illuminating stairways, pathways, and aisles in residential and commercial settings. The 9049 Ara LED Step Light is designed for safety and style featuring translucent lens that provide a soft, diffused glow with minimal glare.

### **DETAILS**

**Model Number:** 9049 **L** 3.1" x **H** 4.9" x **D** 1.4"

Finish: Seamless and screw-less die cast aluminum

faceplate

**Construction:** Die Cast Construction