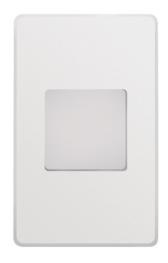

### **INTENDED USE**

The **9049** Ara Architectural LED Step Light is the ideal solution for LED Recessed Pathway or Step Light Applications for illuminating stairways, pathways, and aisles in residential and commercial settings. The 9049 Ara LED Step Light is designed for safety and style featuring translucent lens that provide a soft, diffused glow with minimal glare.

### **DETAILS**

**Model Number:** 9049 **L** 3.1" x **H** 4.9" x **D** 1.4"

Finish: Seamless and screw-less die cast aluminum

faceplate

**Construction:** Die Cast Construction