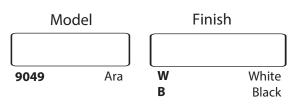

cessed Pathway or Step Light Applications for illuminating stairways, pathways, and aisles in residential and commercial settings. The 9049 Ara LED Step Light is designed for safety and style featuring translucent lens that provide a soft, diffused glow with minimal glare.

### **DETAILS**

**Model Number:** 9049 **L** 3.1" x **H** 4.9" x **D** 1.4"

Finish: Seamless and screw-less die cast aluminum

faceplate

**Construction:** Die Cast Construction

# ADDITIONAL FEATURES

**Dimming:** ELV Dimming, 3-Wire

Voltage: 120V Wattage: 3.5W Lumens: 240+ lms

**CRI:** 80

Color Temp: 3000K Life: L70, 50,000 hours

Lamp Equivalent: 10W Incandescent

Mounting: Standard depth (1-1/2") single-gang

junction box **Driver:** Not required

### **LISTINGS**



# Ordering Information:

Example: (9049-W)