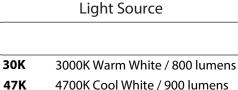

# Ordering Information:

Example: (9037-30K)

Model

|      | l |
|------|---|
| 9037 |   |