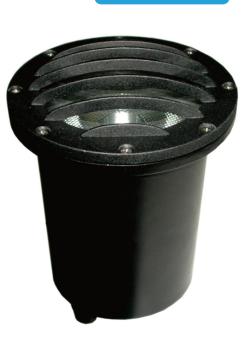

## **INTENDED USE**

The Madison LED In-Ground Well Light features anti-moisture migration connection and a waterproof seal-tight enclosure. The Madison is the ideal LED landscape fixture to compliment any traditional or modern settings.

#### DETAILS

H 8.625" x Dia 6.75" **Construction:** Cast Aluminum Electrical: SJT Cord, Plug, 24" SJT Cord included Lens: Tempered Glass Lens Finish: Black

## ADDITIONAL FEATURES

Voltage: 120VAC Wattage: 16W **CRI:** 80 Ambient Temperature: -60°F (-20°C)-104°F (40°C) Life: 50,000 Hours Beam Angle: 60° Halogen Equivalent: 60W Incandescent PAR38 Base: E26/E27 Listing: Outdoor Rated