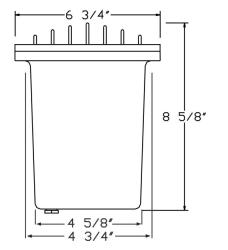

#### DETAILS

H 8.625" x Dia 6.75" **Construction:** Cast Aluminum Electrical: SJT Cord, Plug, 24" SJT Cord included Lens: Tempered Glass Lens Finish: Black