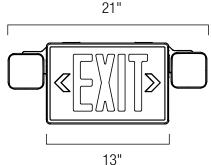

Mounting: Suitable for Wall or Ceiling

Hardware Included

Battery: 3.6V 3W Ni-Cad Battery Requires 24 Hours to Recharge

**Voltage:** 120/277 VAC

Wattage: 1W Lumens: 75 lms

**Color Temperature:** 6000K

**Emergency:** 90 Minute Emergency Operation