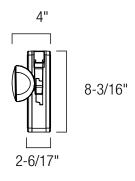

## **FEATURES**

**Construction:** Injection-molded Thermoplastic Housing

**5VA Flame Retardant** 

Two Fully Adjustable Glare-Free Light Heads **Electrical:** Self-Testing and Diagnostics

Face/Exit: Double

Mounting: Suitable for Wall or Ceiling

Hardware Included

Battery: 3.6V 3W Ni-Cad Battery Requires 24 Hours to Recharge

**Voltage:** 120/277 VAC

Wattage: 1W Lumens: 75 lms

**Color Temperature:** 6000K

**Emergency:** 90 Minute Emergency Operation