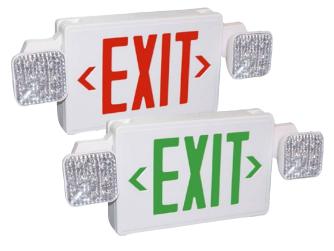

## **INTENDED USE**

The EMDUAL Emergency/LED Combination

**Light** features full vertical adjustment and is designed to require minimal maintenance. The EMDUAL is an ideal option for emergency lighting applications.

## **FEATURES**

**Construction:** Injection-molded Thermoplastic Housing

**5VA Flame Retardant** 

Two Fully Adjustable Glare-Free Light Heads **Electrical:** Self-Testing and Diagnostics

Face/Exit: Double

Listings: UL/cUL Listed NFPA 70, NFPA 101

**Suitable for Damp Locations** 

**ORDERING INFORMATION** Example: (16111-G)

Model Lettering 16111 G Green R Red