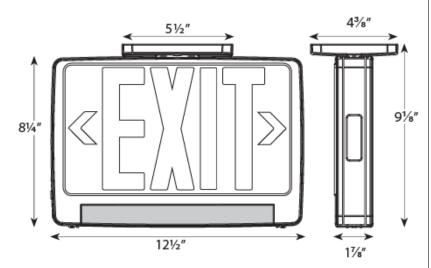

## SHOP NOW >





## **FIXTURE SPECIFICATIONS**

## **INTENDED USE**

The EMEXCL Architectural LED Aluminum Exit & Emergency Combo features consistently bright illumination with an energy efficient, long life light. The EMEXCL is an ideal option for interiors where emergency exit lighting is needed.

## **FEATURES**

**Construction:** Injection-Molded Engineering Grade, 5VA Flame Retardant, High-Impact, Thermoplastic

Remote Capable Standard

**Reflector:** Adjustable High Performance, Chrome Plated, Acrylic, UV Stabilized

**Electrical:** Charge Rate/Power "ON" LED Indicator Light and Push-to-Test Switch for Mandated Code Compliance Testing **Battery:** 4.8V Long life, Maintenance-Free Rechargeable NiCd

Fully Automatic Solid-State, Two Rate Charger

Mounting: EZ-Snap Thermoplastic Mounting Canopy

Inclu