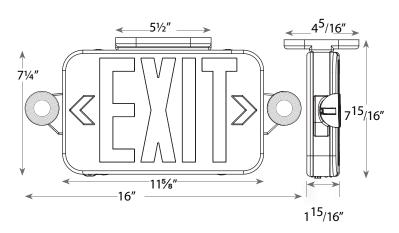

# **FIXTURE SPECIFICATIONS**

#### **INTENDED USE**

The EMEXCLP Architectural LED Aluminum Exit & Emergency Combo features consistently bright illumination with an energy efficient, long life light. The EMEXCLP is an ideal option for interiors where emergency exit lighting is needed.