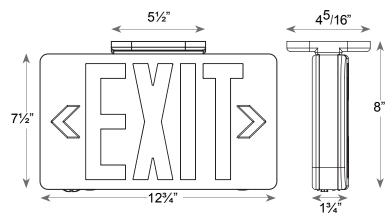

## **FIXTURE SPECIFICATIONS**

#### **INTENDED USE**

The EMEXTH Architectural LED Thin
Thermoplastic Exit Sign features consistently
bright illumination with an energy efficient, long
life light. The EMEXTH is an ideal option for interiors
where emergency exit lighting is needed.

### **FEATURES**

**Construction:** Specification-Grade, Low Profile Injection-Molded, Engineering Grade, 5VA Flame Retardant, High-Impact Resistant Thermoplastic

**Electrical:** Charge Rate/Power "ON" LED Indicator Light and Push-to-Test Switch for Mandated Code Compliance Testing **Battery:** 4.8V Long life, Maintenance-Free Rechargeable NiCd Fully Automatic Solid-State, Two Rate Charger

**Mounting:** Compatible with Drywall or Drop Ceiling Mount Installations

(Bar Hangers Included)

Wall Mount Capability Optional

**Lens:** Prismatic Polycarbonate Mirror-Bright Reflector

Voltage: Dual 120/277V