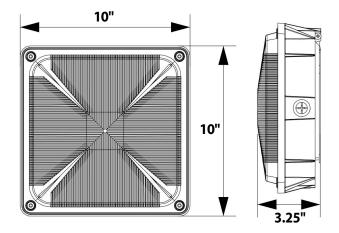

## The Talos Architectural LED Outdoor

**Canopy Light Fixture** is built to replace pulse start metal halide fixtures up to 250W and features a slim, low profile design. The Talos is an ideal and attractive lighting solution for gas stations, parking garages, security lighting, and other outdoor applications.

## FEATURES

Construction: ADC 12 die-cast aluminum corrosion resistant Lens: Prismatic polycarbonate lens Finish: UV resistant bronze powder coat Voltage: 120~277V CRI: 80+ Color Temperature: 5000K Dimming: 0-10V, dimmable to 10% Min. Operating Temperature: -40°F (-40°C) Power Factor: >0.9 Life: 50,000 hours Listings: cULus, DLC premium, LM79 rated, IP65, RoHS compliant