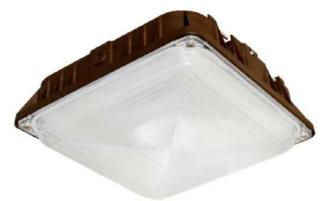

## The Talos Architectural LED Outdoor

**Canopy Light Fixture** is built to replace pulse start metal halide fixtures up to 250W and features a slim, low profile design. The Talos is an ideal and attractive lighting solution for gas stations, parking garages, security lighting, and other outdoor applications.