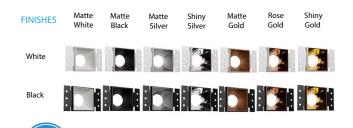

## ORDERING INFORMATION Example: (14140-S-7-27K-W-MW)

| Model   | Wattages   Lumens                                   | Color Temp                                                       | Mud Ring Finish    | <b>Reflector Finish</b>                                                |
|---------|-----------------------------------------------------|------------------------------------------------------------------|--------------------|------------------------------------------------------------------------|
| 14140-S | 7 7 Watts   700 Lumens<br>12 12 Watts   1200 Lumens | Residential<br>27K 2700K<br>30K 3000K<br>Commercial<br>35K 3500K | W White<br>B Black | MW Matte White<br>MB Matte Black<br>MS Matte Silver<br>SS Shiny Silver |
|         |                                                     | 40K 4000K<br>Industrial<br>50K 5000K                             |                    | MG Matte Gold<br>RG Rose Gold<br>SG Shiny Gold                         |