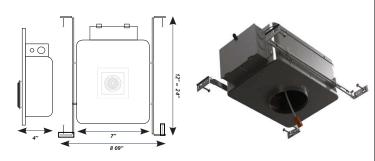

## **INTENDED USE**

The Illusione 2 Inch Architectural LED Square Trimless Recessed Fixed Light Fixture is designed for lasting durability and beauty while providing quality and energy efficient lighting for low to medium ceilings. The Illusione is an ideal LED recessed lighting solution for clear and bright lighting in retail, hospitality, commercial, and highend residential settings.

## **FEATURES**

Construction: Die-Cast Aluminum Lens: Frosted, heat resistant, Tempered Glass CRI: 80+ Life: 50,000 Hours Beam Spread: Medium Flood 24° Universal Dimming: 0-10V + ELV + Triac