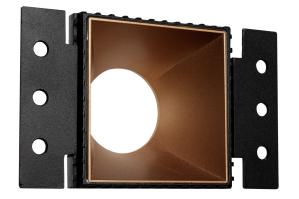

## **FEATURES**

Construction: Die-Cast Aluminum Lens: Frosted, heat resistant, Tempered Glass CRI: 80+ Life: 50,000 Hours Beam Spread: Medium Flood 24° Universal Dimming: 0-10V + ELV + Triac