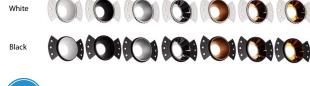

## **ORDERING INFORMATION** Example: (14140-R-7-27K-W-MW)

| Model   | Wattages   Lumens                                   | Color Temp                                           | Mud Ring Finish | Refle          | ector Finish                                               |
|---------|-----------------------------------------------------|------------------------------------------------------|-----------------|----------------|------------------------------------------------------------|
| 14140-R | 7 7 Watts   700 Lumens<br>12 12 Watts   1200 Lumens | Residential 27K 2700K 30K 3000K Commercial 35K 3500K | W White B Black | MW<br>MB<br>MS | Matte White<br>Matte Black<br>Matte Silver<br>Shiny Silver |
|         |                                                     | <b>40K</b> 4000K<br>Industrial<br><b>50K</b> 5000K   |                 | MG<br>RG<br>SG | Matte Gold<br>Rose Gold<br>Shiny Gold                      |