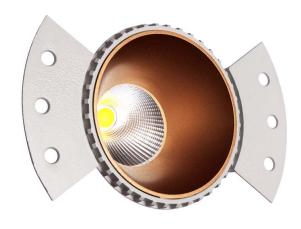

## **INTENDED USE**

The Illusione 2 Inch Architectural LED Round Trimless Recessed Fixed Light Fixture is designed for lasting durability and beauty while providing quality and energy efficient lighting for low to medium ceilings. The Illusione is an ideal LED recessed lighting solution for clear and bright lighting in retail, hospitality, commercial, and highend residential settings.

## **FEATURES**

Construction: Die-Cast Aluminum

Lens: Frosted, Heat Resistant, Tempered Glass

**CRI:** 80+

**Life:** 50,000 Hours

Beam Spread: Medium Flood 24° **Universal Dimming:** 0-10V + ELV + Triac

**Project Name:** 