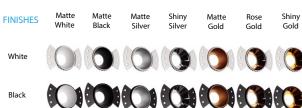

## **ORDERING INFORMATION** Example: (14140-R-7-27K-W-MW)

| Model   | Wattages   Lumens                                   | Color Temp                                           | Mud Ring Finish | Refle          | ector Finish                                               |
|---------|-----------------------------------------------------|------------------------------------------------------|-----------------|----------------|------------------------------------------------------------|
| 14140-R | 7 7 Watts   700 Lumens<br>12 12 Watts   1200 Lumens | Residential 27K 2700K 30K 3000K Commercial 35K 3500K | W White B Black | MW<br>MB<br>MS | Matte White<br>Matte Black<br>Matte Silver<br>Shiny Silver |
|         |                                                     | <b>40K</b> 4000K<br>Industrial<br><b>50K</b> 5000K   |                 | MG<br>RG<br>SG | Matte Gold<br>Rose Gold<br>Shiny Gold                      |