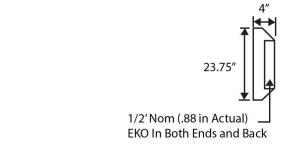

# SHOP NOW >







# **FIXTURE SPECIFICATIONS**

#### **INTENDED USE**

The specification grade **Basic Architectural LED** 

**Recessed Troffer** fixtures bring clean lines and clear light to commercial LED or residential office lighting interiors. Our sleek, stylish fixtures offer highly effective and efficient lighting solutions for hotels, offices, retail outlets, restaurants, and more.

# **PRODUCT FAMILY**

**14114** | 2x2 **14115** | 1x4

# **FEATURES**

**Construction:** Die-formed and embossed code 22

gauge steel housing

Access plate to simplify installation

**Finish:** High reflectance baked white enamel

Lens: Clear 0.10 thick A12 Acrylic

Voltage: 120- 277 UNV

**Support:** Recessed Inverted T-Bar Ceilings. Grid

Mount Life: 50,000 Hrs

**Operating Temperature:** -4°F~122°F

Lamp Included