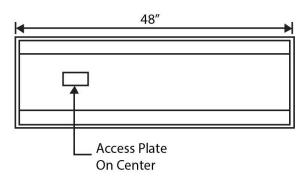

# **FEATURES**

**Construction:** Die-formed and embossed code 22

gauge steel housing

Access plate to simplify installation

**Finish:** High reflectance baked white enamel

Lens: Clear 0.10 thick A12 Acrylic