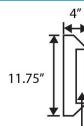

# SHOP NOW >







1/2'Nom (.88 in Actual)

## **FIXTURE SPECIFICATIONS**

#### **INTENDED USE**

#### The specification grade **Basic Architectural LED**

**Recessed Troffer** fixtures bring clean lines and clear light to commercial LED or residential office lighting interiors. Our sleek, stylish fixtures offer highly effective and efficient lighting solutions for hotels, offices, retail outlets, restaurants, and more.

#### **PRODUCT FAMILY**

**14114** | 2x2 **14116** | 2x4

### FEATURES

Construction: Die-formed and embossed code 22 gauge steel housing Access plate to simplify installation Finish: High reflectance baked white enamel Lens: Clear 0.10 thick A12 Acrylic Voltage: 120- 277 UNV Support: Recessed Inverted T-Bar Ceilings. Grid Mount Life: 50,000 Hrs Operating Temperature: -4°F~122°F Lamp I