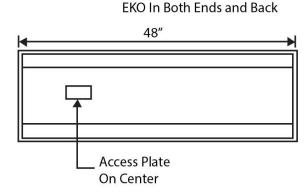

### FEATURES

Construction: Die-formed and embossed code 22 gauge steel housing Access plate to simplify installation Finish: High reflectance baked white enamel Lens: Clear 0.10 thick A12 Acrylic Voltage: 120- 277 UNV Support: Recessed Inverted T-Bar Ceilings. Grid Mount Life: 50,000 Hrs Operating Temperature: -4°F~122°F Lamp Included Listings: UL Listed GRADE