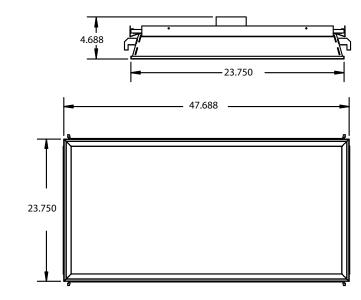

### **DETAILS**

2x4 Skybox - W 23.95" x L 47.65" x H 3.68" 2x4 Flat Panel - W 23.625 x L 47.25 x H .5" **Construction:** Innovative recessed shroud and

flat panel combined

Sealed Non-IC type high-grade aluminum **Mounting:** T-Bar Recessed w/ Ballast Box