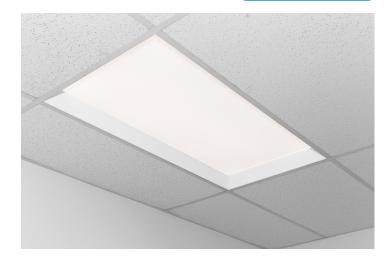

#### **INTENDED USE**

The SkyBox Architectural LED Regressed Flat Sky Light Panel features an aesthetically pleasing recessed shroud that converts any flat panels into a sky light. The SkyBox is ideal for commercial lighting applications, including office lighting, retail lighting, as well as modern residential lighting.

### **DETAILS**

2x4 Skybox - W 23.95" x L 47.65" x H 3.68" 2x4 Flat Panel - W 23.625 x L 47.25 x H .5" **Construction:** Innovative recessed shroud and

flat panel combined

Sealed Non-IC type high-grade aluminum **Mounting:** T-Bar Recessed w/ Ballast Box