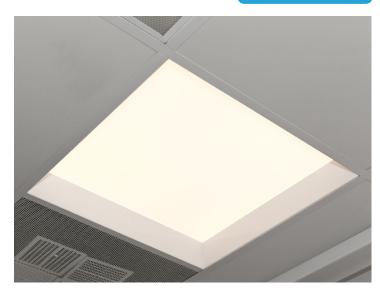

#### **INTENDED USE**

The **SkyBox Architectural LED Regressed Flat Sky Light Panel** features an aesthetically pleasing recessed shroud that converts any flat panels into a sky light. The SkyBox is ideal for commercial lighting applications, including office lighting, retail lighting, as well as modern residential lighting.

#### **DETAILS**

**2x2 Skybox - W** 23.95" x L 23.95" x H 3.68" **2x2 Flat Panel - W** 23.625 x L 23.625 x H .5"

**Construction:** Innovative recessed shroud and

flat panel combined

Sealed Non-IC type high-grade aluminum **Mounting:** T-Bar Recessed w/ Ballast Box

**Light:** UV/IR Free **Lens:** Diffused Frosted

Finish: White