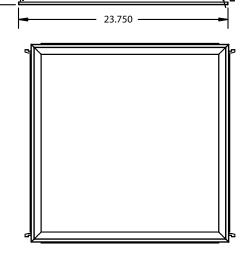

#### **DETAILS**

**2x2 Skybox - W** 23.95" x L 23.95" x H 3.68" **2x2 Flat Panel - W** 23.625 x L 23.625 x H .5"

**Construction:** Innovative recessed shroud and

flat panel combined

Sealed Non-IC type high-grade aluminum **Mounting:** T-Bar Recessed w/ Ballast Box