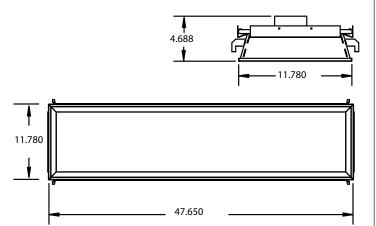

#### DETAILS

1x4 Skybox - W 12" x L 47.65" x H 3.68" 1x4 Flat Panel - W 11.78 x L 47.25 x H .5" Construction: Innovative recessed shroud and flat panel combined Sealed Non-IC type high-grade aluminum Mounting: T-Bar Recessed w/ Ballast Box Light: UV/IR Free Lens: Diffused Frosted Finish: White