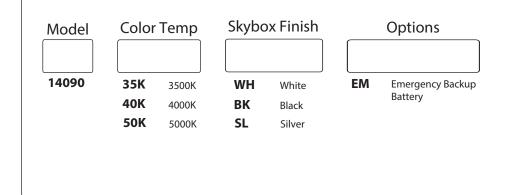

Panel** features an aesthetically pleasing recessed shroud that converts any flat panels into a sky light. The SkyBox is ideal for commercial lighting applications, including office lighting, retail lighting, as well as modern residential lighting.

#### DETAILS

1x4 Skybox - W 12" x L 47.65" x H 3.68" 1x4 Flat Panel - W 11.78 x L 47.25 x H .5" Construction: Innovative recessed shroud and flat panel combined Sealed Non-IC type high-grade aluminum Mounting: T-Bar Recessed w/ Ballast Box Light: UV/IR Free Lens: Diffused Frosted Finish: White

#### ADDITIONAL FEATURES

Voltage: 120-277 Wattage: 40W Lumens: 5000 lms Dimming: 5-Wire 0-10V CRI: 80+ Power Factor: >99 Life: L70 - 50,000 Hours Driver: Class 2 Compliant Listings: cULus Listed

### Ordering Information:

Example: (14090-40K-WH-EM)



Rot



# SHOP NOW >